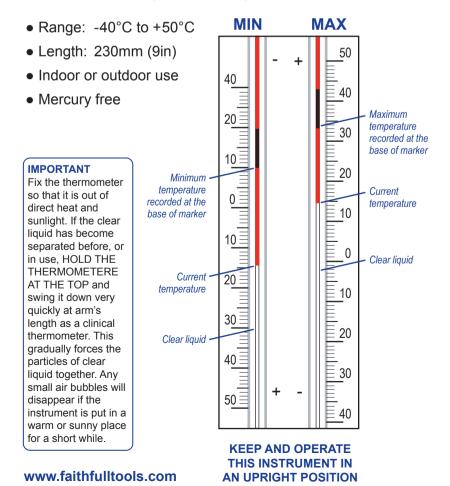

## **Maximum Temperature**

When the temperature rises, the marker in the right hand column will be pushed upwards to indicate the maximum temperature reached.

## **Minimum Temperature**

When the temperature falls, the marker in the left hand marker will be pushed upwards to indicate the minimum temperature reached.

Take your maximum and minimum readings from the base of each marker. The current temperature readings are taken from the top of the clear liquid (where the clear and red liquid meet).

The markers will remain in position until reset.