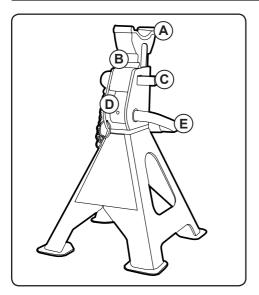

#### IMPORTANT

It is essential that you read the instructions contained in this manual before using the axle stands for the first time. Failure to follow these instructions could result in damage to the product, property damage or personal injury. This manual should be stored safely for future reference.

## **Folding Axle Stands**

Manufactured from high quality carbon steel, these stands feautre space saving folding legs for easy storage, large feet to help spread the load and a pin and chain adjustment and locking system.



- A: Saddle
- B: Centre Column
- C: Locking Pin
- D: Pawl
- E: Control Lever

### Specifications



FAI AUAXLE33,000kgCapacity:3,000kgMinimum Height:282mmMaximum Height:420mmBase Dimension:200 x 180mmFAI AUAXLE66,000kgCapacity:6,000kgMinimum Height:382mmMaximum Height:600mmBase Dimension:290 x 260mm

## Before Use

Check that the stands are in good order and condition and that no damage has been sustained during transit. Familiarise yourself with the folding mechanism and the folding legs.

Insert the centre column in the centre tube, adjust to height required and insert the locking pin. When lowering the centre column, hold the centre column firmly before removing the pin. Failure to do so will allow the centre column to free fall through the centre which may be dangerous.

# Maintenanc