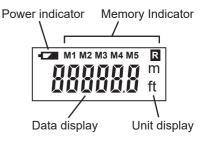

#### Operation

- 1. ON/OFF: Power On / Power Off.
- 2. **M/FT:** Shift between metric "m" and imperial "ft" units.
- 3. **SM**: Stores memory.

  After measurement, press **SM** and it will store the value in memory slot M1, M2, M3, M4 and then M5.

Before storage

After storage

Memory full

4. RM: Recalls memory. Press to recall the stored memory in M1 - M5. If you store 5m in M1, 10m in M2 and have currently measured 120.7m, after you press the "RM" once, it will display the data of M1 and an additional "R" sign at the right corner. After several seconds, it will show the current measured data again. If you press "RM" twice, it will show the data of M2 and an additional "R" sign at the right corner. After several seconds it will show the current measured data again.

After several seconds data returns to current reading

5. **CLR:** Clears the data. Push to clear the current measured data.