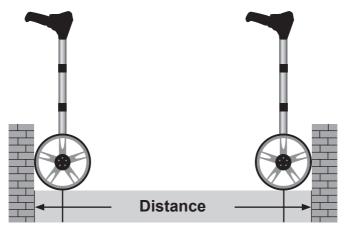

### Measuring from wall to a point or wall to wall.

Measure from one wall to a point: Add half the wheel diameter 159mm

Measure from one wall to another wall: Add the whole wheel diameter 318mm