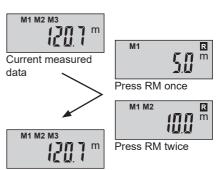

Before storage

After storage

Memory full

4. RM: Recalls memory. Press to recall the stored memory in M1 - M5. If you store 5m in M1, 10m in M2 and have currently measured 120.7m, after you press the "RM" once, it will display the data of M1 and an additional "R" sign at the right corner. After several seconds, it will show the current measured data again. If you press "RM" twice, it will show the data of M2 and an additional "R" sign at the right corner. After several seconds it will show the current measured data again.

After several seconds data returns to current reading

5. **CLR:** Clears the data. Push to clear the current measured data.