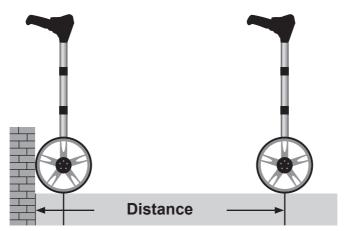

### Measuring from wall to a point or wall to wall.

Measure from one wall to a point: Add half the wheel diameter 159mm

Measure from one wall to another wall: Add the whole wheel diameter 318mm