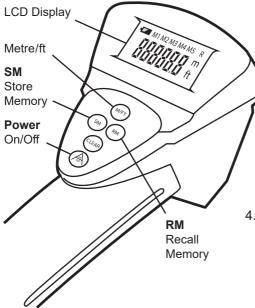

#### Operation

- 1. ON/OFF: Power On / Power Off.
- 2. **M/FT:** Shift between metric "m" and imperial "ft" units.
- 3. **SM**: Stores memory.

  After measurement, press **SM** and it will store the value in memory slot M1, M2, M3, M4 and then M5.

Before storage

After storage

Memory full

4. RM: Recalls memory. Press to recall the stored memory in M1 - M5. If you store 5m in M1, 10m in M2 and have currently measured 120.7m, after you press the "RM" once, it will display the data of M1 and an additional "R" sign at the right corner. After several seconds, it will show the current measured data again. If you press "RM" twice, it will show the data of M2 and an additional "R" sign at the right corner. After several seconds it will show the current measured data again.

After several seconds data returns to current reading

5. **CLR:** Clears the data. Push to clear the current measured data.