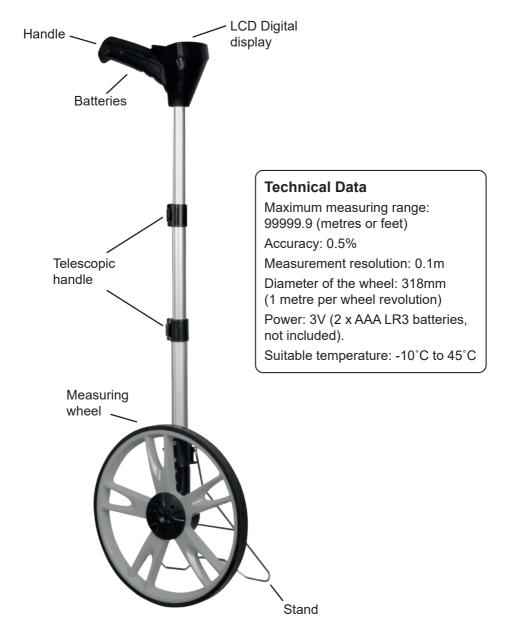

#### The Faithfull Road and Track Digital Measuring Wheel

Suitable for measuring long distances where a long tape becomes impractical. Widely used for road and ground measuring e.g. construction, garden, schools, large open areas. It is a high quality and durable measuring wheel with an accurate digital read out and an ergonomic handle design.

### Measuring from wall to a point or wall to wall.

Measure from one wall to a point: Add half the wheel diameter 159mm

Measure from one wall to another wall: Add the whole wheel diameter 318mm