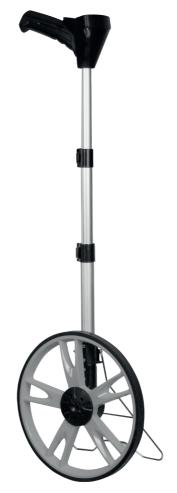

#### The Faithfull Road and Track Digital Measuring Wheel

Suitable for measuring long distances where a long tape becomes impractical. Widely used for road and ground measuring e.g. construction, garden, schools, large open areas. It is a high quality and durable measuring wheel with an accurate digital read out and an ergonomic handle design.