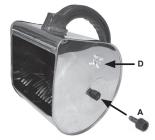

## ASSEMBLY OF FLICKER PRIOR TO USE

With the comb roller inside the machine insert the plastic bolt (A) through the left hand side nut and into the roller. Insert the handle (C) through the right hand plastic nut (B) and into the roller. Fully tighten bolt (A) and the handle clockwise.

## PRESSURE BAR

To increase the pressure on the blades unscrew the two wing nuts (D) and slide the bar down towards the blades.