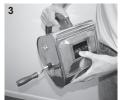

## ASSEMBLY OF FLICKER PRIOR TO USE

With the comb roller inside the machine insert the plastic bolt (A) through the left hand side nut and into the roller. Insert the handle (C) through the right hand plastic nut (B) and into the roller. Fully tighten bolt (A) and the handle clockwise.

#### **COMB ROLLER REMOVAL**

With the reducer cover removed loosen the wing nuts **(D)** on either side of the casing and slide the inner pressure bar up and clear of the blades.

Holding the handle **(C)** and plastic bolt **(A)** unscrew the handle and bolt from the comb roller.