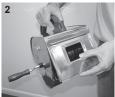

#### **COMB ROLLER REMOVAL**

With the reducer cover removed loosen the wing nuts **(D)** on either side of the casing and slide the inner pressure bar up and clear of the blades.

Holding the handle **(C)** and plastic bolt **(A)** unscrew the handle and bolt from the comb roller.

Withdraw the roller from the machine