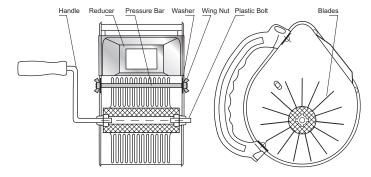

## ASSEMBLY OF FLICKER PRIOR TO USE

With the comb roller inside the machine insert the plastic bolt (A) through the left hand side nut and into the roller. Insert the handle (C) through the right hand plastic nut (B) and into the roller. Fully tighten bolt (A) and the handle clockwise.

## PRESSURE BAR

To increase the pressure on the blades unscrew the two wing nuts (D) and slide the bar down towards the blades.

#### **COMB ROLLER REMOVAL**

With the reducer cover removed loosen the wing nuts **(D)** on either side of the casing and slide the inner pressure bar up and clear of the blades.

Holding the handle **(C)** and plastic bolt **(A)** unscrew the handle and bolt from the comb roller.