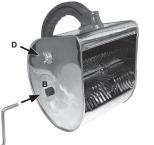

#### **COMB ROLLER REMOVAL**

With the reducer cover removed loosen the wing nuts **(D)** on either side of the casing and slide the inner pressure bar up and clear of the blades.

Holding the handle **(C)** and plastic bolt **(A)** unscrew the handle and bolt from the comb roller.