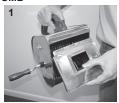

### REDUCER COVER

To fix the reducer cover insert the longer tabbed side first to the top of the unit (1). Push back to locate (2) then slide the reducer down to sit securely in the casing (3).