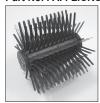

nd into the roller. Insert the handle (C) through the right hand plastic nut (B) and into the roller. Fully tighten bolt (A) and the handle clockwise.

## PRESSURE BAR

To increase the pressure on the blades unscrew the two wing nuts (D) and slide the bar down towards the blades.

#### **COMB ROLLER REMOVAL**

With the reducer cover removed loosen the wing nuts **(D)** on either side of the casing and slide the inner pressure bar up and clear of the blades.

Holding the handle **(C)** and plastic bolt **(A)** unscrew the handle and bolt from the comb roller.

Withdraw the roller from the machine

### REDUCER COVER

To fix the reducer cover insert the longer tabbed side first to the top of the unit (1). Push back to locate (2) then slide the reducer down to sit securely in the casing (3).











#### **FAITHFULL TOOLS**

Phoenix House, 3 White Lodge Business Estate, Hall Road, Norwich, Norfolk, NR4 6DG

E-mail: enquiries@faithfulltools.com

www.faithfulltools.com