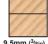

re Box

9.5mm (3/8in)

90° 'V'

Grooving



12.7mm (1/2in) Flush Trim



R12.7mm



12.7mm (1/2in) (1/2in) Cove Mortising



32mm (1<sup>1</sup>/4in) **Slot Cutter** 



6.3mm (1/4in) **Panel Pilot** 



FAIRBS15 £37.51 Ex VAT £45.01 Inc VAT

## This set contains the following cutters:



R3.2mm (1/8in) Core Box

R3.2mm (1/4in) Core Box



12.7mm (1/2in) 90° 'V' Grooving



R6.3mm (1/4in) Round Nose



12.7mm (<sup>1</sup>/2in) Mortising



12.7mm (<sup>1</sup>/2in) Dovetail



(<sup>9</sup>/16in) Dovetail



6.3mm (<sup>1</sup>/4 in) Straight Straight



(<sup>3</sup>/8in) Straight



Straight



Straight

19mm (3/4in)

Straight

6.3mm (1/4in)

6.3mm (1/4in)

Rebate



Rebate

9.5mm (3/8in) Rebate

<sup>1</sup>/2in Shank Set

A boxed set of 35 router bits. Shank Diameter: 12.7mm (1/2in)



9.5mm (3/8in) x 12.7mm (1/2in) Flush Trim



9.5mm (3/8in) (1in) Flush



Flush Trim







Panel Pilot











Cove







45° Chamfer





















Ogee

Beading



R12.7mm (1/2in) R5mm (3/16in)



Rounding

Over

Double

Roman

R6.3mm (1/4in) R9.5mm (3/8in) R12.7mm (1/2in)



Rounding

Over

Roman











£108.01 Inc VAT