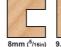

R3.2mm (1/8in) Core Box

9.5mm (3/8in)

90° 'V'

Grooving

12.7mm (1/2in) Flush Trim

R12.7mm

12.7mm (1/2in) (1/2in) Cove Mortising

32mm (1<sup>1</sup>/4in) **Slot Cutter** 