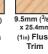

6.3mm (1/4in)

Rebate

Rebate

9.5mm (3/8in) Rebate

<sup>1</sup>/2in Shank Set

A boxed set of 35 router bits. Shank Diameter: 12.7mm (1/2in)

9.5mm (3/8in) x 12.7mm (1/2in) Flush Trim

9.5mm (3/8in) (1in) Flush

Flush Trim

Panel Pilot

Cove

45° Chamfer

Ogee

Beading

R12.7mm (1/2in) R5mm (3/16in)

Rounding