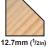

## <sup>1</sup>/2in Shank Set

A boxed set of 15 router bits. Shank Diameter: 12.7mm (1/2in)

6.3mm (1/4in)

Rebate

Rebate

9.5mm (3/8in) Rebate

<sup>1</sup>/2in Shank Set

A boxed set of 35 router bits. Shank Diameter: 12.7mm (1/2in)

9.5mm (3/8in) x 12.7mm (1/2in) Flush Trim

9.5mm (3/8in) (1in) Flush