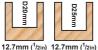

## This set contains the following cutters:

3.2mm (1/8in) Straight

R9.5mm (3/8in) Rounding Over

30mm (13/16in)

45° Chamfer

R4mm (1/8in)

12.7mm (1/2in) Dovetail

Straight