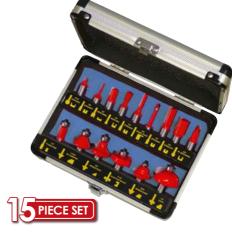

## <sup>1</sup>/2in Shank Set

A boxed set of 15 router bits. Shank Diameter: 12.7mm (1/2in)

## This set contains the following cutters:

3.2mm (1/8in) Straight

R9.5mm (3/8in) Rounding Over

30mm (13/16in)

45° Chamfer

R4mm (1/8in)

12.7mm (1/2in) Dovetail

Straight

R3.2mm (1/8in) Core Box

9.5mm (3/8in)

90° 'V'

Grooving

12.7mm (1/2in) Flush Trim

R12.7mm

12.7mm (1/2in) (1/2in) Cove Mortising

32mm (1<sup>1</sup>/4in) **Slot Cutter** 

6.3mm (1/4in) **Panel Pilot** 

FAIRBS15 £37.51 Ex VAT £45.01 Inc VAT