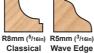

Flush Trim

Panel Pilot

Cove

45° Chamfer

Ogee

Beading

R12.7mm (1/2in) R5mm (3/16in)

Rounding

Over

Double

Roman

R6.3mm (1/4in) R9.5mm (3/8in) R12.7mm (1/2in)

Rounding

Over

Roman

£108.01 Inc VAT