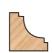

## This set contains the following cutters:

3.2mm (1/8in) Straight

R9.5mm (3/8in) Rounding Over

30mm (13/16in)

45° Chamfer

R4mm (1/8in)

12.7mm (1/2in) Dovetail

Straight