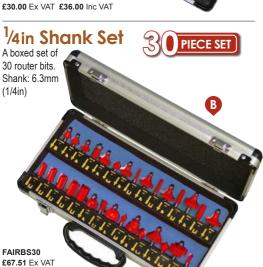

## **ROUTER BIT SETS**

Router bit sets supplied in sturdy aluminium storage cases. Each set contains a variety of different shaped tungsten carbide tipped cutters, some of which are roller bearing guided, enabling the home handyman or professional to create a variety of profiles and grooves in softwoods, hardwoods, MDF or plywood. Some sets contain router bits that are not available within the range of individual cutters.