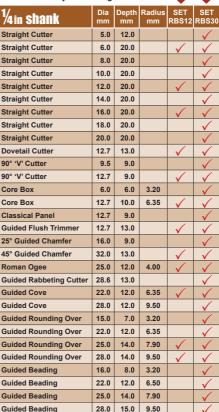

## **Router Bit Set Contents**

All measurements provided are approximate. Contents are subject to change.

£81.01 Inc VAT