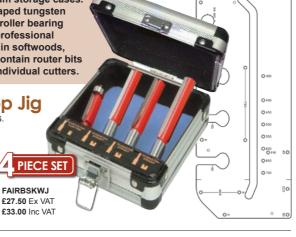

## **ROUTER BIT SETS**

Router bit sets supplied in sturdy aluminium storage cases. Each set contains a variety of different shaped tungsten carbide tipped cutters, some of which are roller bearing guided, enabling the home handyman or professional to create a variety of profiles and grooves in softwoods, hardwoods, MDF or plywood. Some sets contain router bits that are not available within the range of individual cutters.

## 1/4in Shank Set

A boxed set of 12 router bits. Tungsten carbide tips ensure long life and the storage case provides a safe place to store the bits when they are not being used. Shank: 6.3mm (1/4in)

FAIRBS12