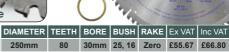

# Triple Chip Ground

216mm

48

A special blade with triple angle ground teeth and negative rake for use with mitre saws and radial arm saws when cutting laminates and aluminium.

| ole Chip | • 4      |       |      |        |      |        |         | Í |
|----------|----------|-------|------|--------|------|--------|---------|---|
|          | DIAMETER | TEETH | BORE | BUSH   | RAKE | Ex VAT | Inc VAT | ľ |
| 25060TCG | 250mm    | 60    | 30mm | 25, 16 | Neg  | £46.99 | £56.39  | 1 |
| 21648TCG | 216mm    | 48    | 30mm | -      | Neg  | £33.19 | £39.83  |   |
| 24CCOATD | 246      | CO    | 20   |        | Man  | C40.2C | CEO 02  | 1 |