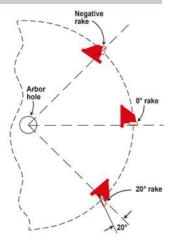

### **Blade Rake**

A positive rake blade is advisable when the work piece is taken to the saw blade. A negative rake blade is advisable when the blade is taken to the work piece.