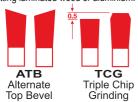

#### **Tooth Geometry**

The specialist blade range uses two types of tooth geometry, alternate top bevel for general cutting applications and triple chip geometry for blades cutting laminated wood or aluminium.