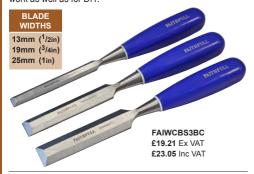

## Individual Bevel Edge Woodworking Chisels

A quality chisel for professional work as well as for DIY. The blue PVC handles on these chisels are impact resistant and designed for use with a mallet, or an occasional hammer blow. Each blade is manufactured from drop-forged chrome vanadium steel and is hardened and tempered to exacting standards, ensuring that the cutting edge remains sharper for longer.

## PIECE SET

Neatly presented on a card and featuring the three most popular chisel sizes. Quality chisels for professional work as well as for DIY