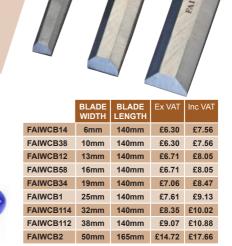

## **WOODWORKING CHISELS**

Manufactured from drop-forged chrome vanadium steel, hardened and tempered to exacting standards, ensuring that the cutting edge remains sharper for longer. Bevelled edges for fine work and for cutting into tight corners.