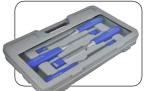

## PIECE SET

Four popular sized chisels in a plastic carry case with a transparent lid and integrally moulded handle.

A set of six popular sizes presented in a wooden case.

All chisel blades will require final sharpening prior to first use.