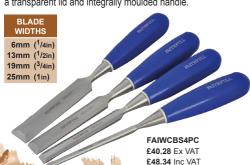

## PIECE SET

Four popular sized chisels in a plastic carry case with a transparent lid and integrally moulded handle.

A set of six popular sizes presented in a wooden case.

All chisel blades will require final sharpening prior to first use.