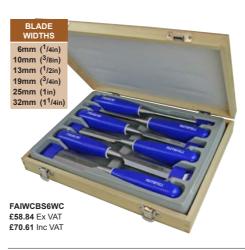

## PIECE SET

Four popular sized chisels in a plastic carry case with a transparent lid and integrally moulded handle.

A set of six popular sizes presented in a wooden case.

All chisel blades will require final sharpening prior to first use.