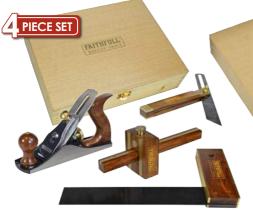

## 4 Piece Carpenters Tool Set

A four piece carpenters plane and tool set supplied in a wooden presentation case.

| FAIPLANE4 | Smoothing Plane           |
|-----------|---------------------------|
| FAITRY9   | 230mm (9in) Try Square    |
| FAISB9    | 230mm (9in) Sliding Bevel |
| FAIRMORT  | Marking & Mortice Gauge   |