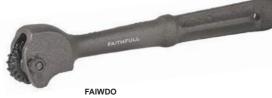

## **Grinding Dresser Wheel**

Designed for dressing, truing, sharpening and removing glaze from vitrified abrasive grinding wheels. Heat treated body with a powder coated finish. The cast iron handle has been ergonomically designed for a comfortable grip.

Cutters have star shaped teeth that expose new grains and thus provide a fresh surface on the wheels. Suitable for wheels up to 20in

£12.43 Ex VAT £14.92 Inc VAT

### Replacement **Wheels**

to fit the Faithfull

wheel dresser

FAIWDOSWC £6.55 Ex VAT £7.86 Inc VAT