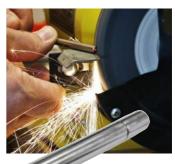

## **Diamond Wheel Dressers**

A single point diamond grinding wheel dresser that can be used to accurately shape and clean the cutting face of vitrified bench grinder wheels. When used regularly this tool will maintain the cutting surface of a grinding wheel helping ensure that precision cutting tools are honed and sharpened correctly, to provide optimum performance.

The dresser is manufactured using a hardened and tempered polished steel handle, fitted with a 0.25 or 0.50 carat diamond tip.

Regular truing and dressing of vitrified grinding wheels removes worn abrasives and waste materials that have become embedded into the grinding wheel, restoring the cutting face for optimum performance and helps to minimise vibration.