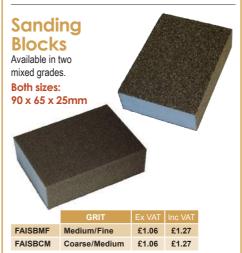

#### **FOAM SANDING BLOCKS**

Aluminium oxide coated foam blocks are flexible and can be used wet or dry. They adjust to the shape that is being sanded and are ideal for mouldings, dado rails etc. They can be used on either wood or metal.