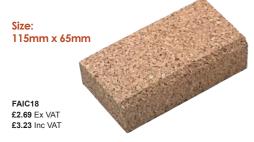

## **Cork Rubbing Block**

The lightweight block makes sanding easier, and the firm surface helps to prolong the life of the sanding sheet. Used as a backing pad when hand sanding with emery or glasspaper.