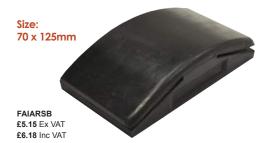

# **Rubber Sanding Block**

This rubber sanding block has a contoured grip for comfort during long use. Abrasive papers and rolls can be cut to size to fit the sanding block, and the block will hold the abrasive sheet firmly in place.