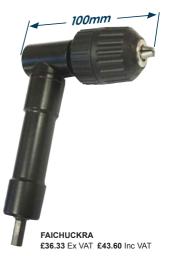

## **Right Angled Keyless Chuck**

This right angle drill attachment may be used with either a cordless or electric powered drill when drilling or screwdriving where access is restricted. Ideal for use in between joists when running cables or pipe work or for working inside confined spaces such as kitchen cabinets. The drive is fitted with a ball bearing shaft support for a long working life and a keyless chuck for ease of use. Attaches into any 10mm (3/8in) and larger electric or air drill chuck.

### Capacity: 10mm (3/8in)

56