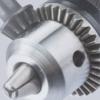

## **Right Angled Keyless Chuck**

This right angle drill attachment may be used with either a cordless or electric powered drill when drilling or screwdriving where access is restricted. Ideal for use in between joists when running cables or pipe work or for working inside confined spaces such as kitchen cabinets. The drive is fitted with a ball bearing shaft support for a long working life and a keyless chuck for ease of use. Attaches into any 10mm (3/8in) and larger electric or air drill chuck.

### Capacity: 10mm (3/8in)

56