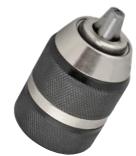

## **Keyless Chuck**

For use with mains powered or cordless hammer drills. Quick and easy to use these chucks can be operated by hand for fast bit changes. Heavy-duty all steel construction with a jaw locking system for hammer use.

#### Capacity: 1.5mm - 13mm Thread: <sup>1</sup>/<sub>2in</sub> x 20 UNF

FAICHUCK12K £18.80 Ex VAT £22.56 Inc VAT