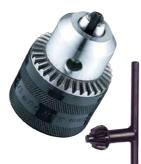

## **CHUCKS WITH KEYS**

Two heavy-duty keyed chucks for use on both rotary and impact drills. Fitted with an anti-thrust bearing to increase the amount of grip and to prevent slipping when under load. Designed in accordance to DIN6349. Complete with a chuck key.

#### Capacity: 1.5mm - 10mm Thread: <sup>3</sup>/8in x 24 UNF

FAICHUCK38 £6.92 Ex VAT £8.30 Inc VAT