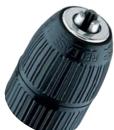

## **Keyless Chuck**

For use on mains powered, cordless drills and drill drivers. Quick and easy to use these chucks can be operated by hand for fast bit changes and features a non-slip locking system. (Not designed for use on drills using a hammer action. Product FAICHUCK12K is required for this application).

#### Capacity: 0.8mm - 10mm Thread: <sup>3</sup>/8in x 24 UNF

FAICHUCK38K £7.68 Ex VAT £9.22 Inc VAT