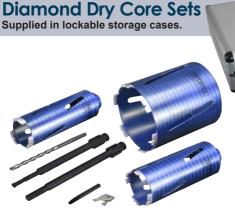

8mm turbo seaments

- 3 Diamond Cores with 8mm Turbo Segments Diameters 38mm, 52mm, 117mm
- SDS Plus Extension Adaptor 10mm x 200mm 12mm x 200mm
- Hex Extension Adaptor
- 10mm x 200mm
- A-Taper Pilot Drill
- **Extractor Drift Kev**

FAIDCKIT7 £148.94 Ex VAT £178.73 Inc VAT PIECE SE

ROTARY USE ONLY - Must not be used on Percussion/ Hammer mode

**DO NOT USE DIAMOND CORES LARGER THAN 78mm IN** DIAMETER WITH SDS PLUS DRILLS AS THIS MAY RESULT IN DAMAGE TO THE POWER TOOL OR THE SDS ADAPTOR Set contains:

- 5 Diamond Cores with 8mm Turbo Segments Dia. 38mm, 52mm, 65mm, 117mm, 127mm
- SDS Plus Extension Adaptor 10mm x 115mm
- SDS Plus Extension Adaptor 10mm x 240mm
- HEX Extension Adaptor 12mm x 88 mm 12mm x 240mm
- HEX Extension Adaptor
- 10 x 200mm ■ A-Taper Pilot Drill
- Extractor Drift Key

FAIDCKIT11 £224.57 Ex VAT £269.48 Inc VAT