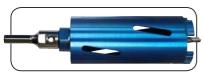

## Diamond 'Core-in-One' Kits

Suitable for brick and concrete blocks etc. They are ideal for plumbing, electrical, engineering installation and general building tasks. All cores are ½ in. BSP threaded with 8mm turbo segments.

Each 'Core-in-one' kit contains:

- Diamond Core Adaptor
- Pilot Drill
- **■** Extractor **Drift Kev**

|            | DIA   | LENGTH | Ex VAT  | Inc VAT |
|------------|-------|--------|---------|---------|
| FAIDCIO38  | 38mm  | 150mm  | £42.16  | £50.59  |
| FAIDCIO52  | 52mm  | 150mm  | £50.40  | £60.48  |
| FAIDCIO65  | 65mm  | 150mm  | £52.69  | £63.23  |
| FAIDCIO107 | 107mm | 150mm  | £73.32  | £87.98  |
| FAIDCIO117 | 117mm | 150mm  | £76.25  | £91.50  |
| FAIDCIO127 | 127mm | 150mm  | £77.90  | £93.48  |
| FAIDCIO152 | 152mm | 150mm  | £91.65  | £109.98 |
| FAIDCIO157 | 157mm | 150mm  | £100.82 | £120.98 |