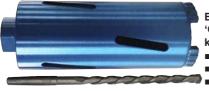

## Diamond 'Core-in-One' Kits

Suitable for brick and concrete blocks etc. They are ideal for plumbing, electrical, engineering installation and general building tasks. All cores are ½ in. BSP threaded with 8mm turbo segments.

Each 'Core-in-one' kit contains:

- Diamond Core Adaptor
- Pilot Drill
- **■** Extractor **Drift Kev**

|            | DIA   | LENGTH | Ex VAT  | Inc VAT |
|------------|-------|--------|---------|---------|
| FAIDCIO38  | 38mm  | 150mm  | £42.16  | £50.59  |
| FAIDCIO52  | 52mm  | 150mm  | £50.40  | £60.48  |
| FAIDCIO65  | 65mm  | 150mm  | £52.69  | £63.23  |
| FAIDCIO107 | 107mm | 150mm  | £73.32  | £87.98  |
| FAIDCIO117 | 117mm | 150mm  | £76.25  | £91.50  |
| FAIDCIO127 | 127mm | 150mm  | £77.90  | £93.48  |
| FAIDCIO152 | 152mm | 150mm  | £91.65  | £109.98 |
| FAIDCIO157 | 157mm | 150mm  | £100.82 | £120.98 |