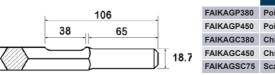

#### Chisel & Points for 21mm Hex Shank (Kango 900/950K)

|            | TYPE           | LENGTH | WIDTH | Ex VAT | Inc VAT |
|------------|----------------|--------|-------|--------|---------|
| FAIKAGP380 | Point          | 380mm  |       | £14.25 | £17.10  |
| FAIKAGP450 | Point          | 450mm  |       | £18.25 | £21.90  |
| FAIKAGC380 | Chisel         | 380mm  | 25mm  | £14.25 | £17.10  |
| FAIKAGC450 | Chisel         | 450mm  | 25mm  | £18.25 | £21.90  |
| FAIKAGSC75 | Scaling chisel | 300mm  | 75mm  | £23.50 | £28.20  |