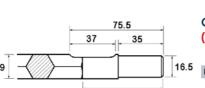

#### Chisel for 19mm Hex Shank (Bosch 11205, 11306 & Ryobi CH465k)

|            | TYPE   | LENGTH | WIDTH | Ex VAT | Inc VAT |
|------------|--------|--------|-------|--------|---------|
| FAIRYOC380 | Chisel | 380mm  | 25mm  | £16.87 | £20.24  |