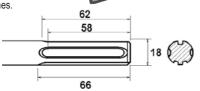

#### Chisel & Points for SDS Max Machines 18mm Shank

|            | TYPE           | LENGTH | WIDTH | Ex VAT | Inc VAT |
|------------|----------------|--------|-------|--------|---------|
| FAIMAXP300 | Point          | 300mm  |       | £10.83 | £13.00  |
| FAIMAXP400 | Point          | 400mm  |       | £12.09 | £14.51  |
| FAIMAXC300 | Chisel         | 300mm  | 25mm  | £10.95 | £13.14  |
| FAIMAXC400 | Chisel         | 400mm  | 25mm  | £12.09 | £14.51  |
| FAIMAXSC50 | Scaling chisel | 400mm  | 50mm  | £18.50 | £22.20  |
| FAIMAXSC75 | Scaling chisel | 300mm  | 75mm  | £21.00 | £25.20  |