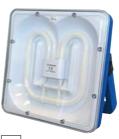

# 55W Heavy-Duty Task Lights

Similar to the 38W version, this powerful work light has a 55 watt fluorescent tube providing even more light and in addition has power take-off sockets fitted to allow the lights to be wired "in-series". These lights are cool running and eliminate the fire and burn hazards associated with halogen site lighting. This powerful worklight has a 55 watt fluorescent tube mounted in an impact resistant case. The 110 volt is rated to IP54 watt and the 240 volt is rated IP44. 3 metre cable with built-in storage. Fitted with an approved plug.