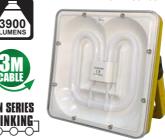

# 55W Heavy-Duty Task Lights

Similar to the 38W version, this powerful work light has a 55 watt fluorescent tube providing even more light and in addition has power take-off sockets fitted to allow the lights to be wired "in-series". These lights are cool running and eliminate the fire and burn hazards associated with halogen site lighting. This powerful worklight has a 55 watt fluorescent tube mounted in an impact resistant case. The 110 volt is rated to IP54 watt and the 240 volt is rated IP44. 3 metre cable with built-in storage. Fitted with an approved plug.