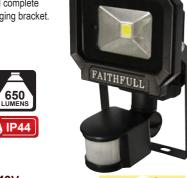

### 10W Security Light with PIR Sensor

This COB LED floodlight provides a powerful bright light to illuminate the darkest corners of your property.

The PIR (Passive InfraRed) motion sensor will detect movement at a range of up to 12 metres, within a 180 degree angle and automatically turn the light on for a user set period of time from between approximately 10 seconds to 4 minutes.

Supplied complete with hanging bracket.