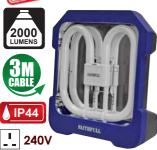

# 55W Heavy-Duty Task Lights

Similar to the 38W version, this powerful work light has a 55 watt fluorescent tube providing even more light and in addition has power take-off sockets fitted to allow the lights to be wired "in-series". These lights are cool running and eliminate the fire and burn hazards associated with halogen site lighting. This powerful worklight has a 55 watt fluorescent tube mounted in an impact resistant case. The 110 volt is rated to IP54 watt and the 240 volt is rated IP44. 3 metre cable with built-in storage. Fitted with an approved plug.