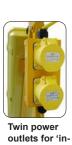

The lights have two built-in power outlets for 'in-series' linking and the integral suspension hook makes these lights truly versatile when in use. The leg stand can be fully folded for transportation or space saving storage.

Available in 240 volt or 110 volt versions

Twin power outlets for 'inseries' linking.

series' linking.