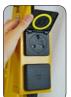

The lights have two built-in power outlets for 'in-series' linking and the integral suspension hook makes these lights truly versatile when in use. The leg stand can be fully folded for transportation or space saving storage.

Available in 240 volt or 110 volt versions

Twin power outlets for 'inseries' linking.

series' linking.