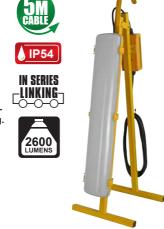

## 30W LED Folding **Plasterers Light**

The Faithfull plasterers lights are made from a sturdy steel construction and polycarbonate lens cover making these lights tough and durable. Fitted with super bright SMD LEDs that give a 6400K colour temperature and a 120° beam angle. They are ideal for all interior or site work,

The lights have two built-in power outlets for 'in-series' linking and the integral suspension hook makes these lights truly versatile when in use. The leg stand can be fully folded for transportation or space saving storage.

## 44W Plasterers Tripod Light

These lights have many uses around the work place or home. They are on a tubular steel tripod stand and fold away for easy transportation and storage. They provide a glare free bright light, which is ideal for wall plastering, as you get a good even light to see the wall is completely flat or for vehicle spraying where you will not get any shadowing.

Fitted with super bright SMD LEDs that give a 4050 lumens output, a 6400K colour temperature and a 120° beam angle.

£173.03 Inc VAT