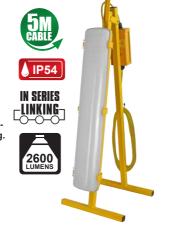

## 30W LED Folding **Plasterers Light**

The Faithfull plasterers lights are made from a sturdy steel construction and polycarbonate lens cover making these lights tough and durable. Fitted with super bright SMD LEDs that give a 6400K colour temperature and a 120° beam angle. They are ideal for all interior or site work,

The lights have two built-in power outlets for 'in-series' linking and the integral suspension hook makes these lights truly versatile when in use. The leg stand can be fully folded for transportation or space saving storage.

Available in 240 volt or 110 volt versions

Twin power outlets for 'inseries' linking.

series' linking.