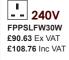

Fitted with super bright SMD LEDs that give a 4050 lumens output, a 6400K colour temperature and a 120° beam angle.

£173.03 Inc VAT