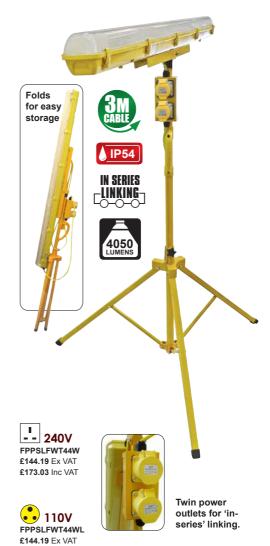

## 44W Plasterers Tripod Light

These lights have many uses around the work place or home. They are on a tubular steel tripod stand and fold away for easy transportation and storage. They provide a glare free bright light, which is ideal for wall plastering, as you get a good even light to see the wall is completely flat or for vehicle spraying where you will not get any shadowing.

Fitted with super bright SMD LEDs that give a 4050 lumens output, a 6400K colour temperature and a 120° beam angle.

£173.03 Inc VAT