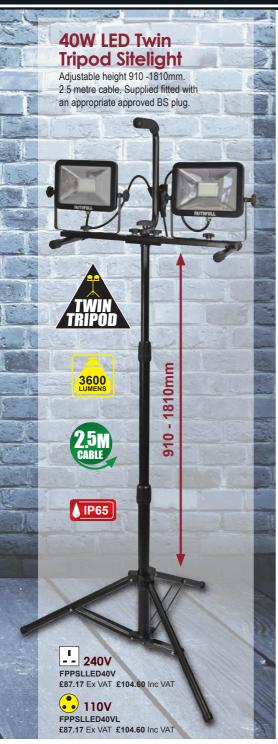

## 36W LED Tripod Light Pole

The pole light has many great features that offer a unique solution to lighting with 336 LEDs that provide 3000 lumens of light to a radius of 360°. The lamp is compact, lightweight and maintenance free with a low power consumption which remains cool to the touch while in use. The pole light features a built in tripod enabling the lamp to be set up in seconds. The 900mm opal polycarbonate diffused lens is impact and scratch resistant, providing a safe, glare-free bright light that illuminates the workplace. Total height 1250mm. The addition of a power outlet allows the light to be used in series or in conjunction with a power tool. Fitted with a detachable shoulder strap, 3 metre cable and an approved plug. Ideal for indoor or outdoor use.