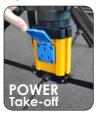

## 36W LED Tripod Light Pole

The pole light has many great features that offer a unique solution to lighting with 336 LEDs that provide 3000 lumens of light to a radius of 360°. The lamp is compact, lightweight and maintenance free with a low power consumption which remains cool to the touch while in use. The pole light features a built in tripod enabling the lamp to be set up in seconds. The 900mm opal polycarbonate diffused lens is impact and scratch resistant, providing a safe, glare-free bright light that illuminates the workplace. Total height 1250mm. The addition of a power outlet allows the light to be used in series or in conjunction with a power tool. Fitted with a detachable shoulder strap, 3 metre cable and an approved plug. Ideal for indoor or outdoor use.







Allows lights to be run in series or used with power tools.