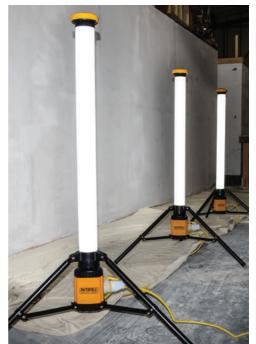

## 36W LED Tripod Light Pole

The pole light has many great features that offer a unique solution to lighting with 336 LEDs that provide 3000 lumens of light to a radius of 360°. The lamp is compact, lightweight and maintenance free with a low power consumption which remains cool to the touch while in use. The pole light features a built in tripod enabling the lamp to be set up in seconds. The 900mm opal polycarbonate diffused lens is impact and scratch resistant, providing a safe, glare-free bright light that illuminates the workplace. Total height 1250mm. The addition of a power outlet allows the light to be used in series or in conjunction with a power tool. Fitted with a detachable shoulder strap, 3 metre cable and an approved plug. Ideal for indoor or outdoor use.