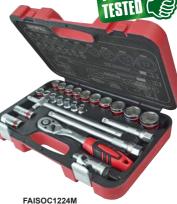

Socket Sets Three high quality square drive chrome vanadium steel socket sets presented in sturdy professional quality storage cases. The 72 tooth smooth action ratchet features a quick-release mechanism and a soft-grip handle.

**18 metric hexagon sockets:** 6, 7, 8, 9, 10, 11, 12, 13, 14, 15, 16, 17, 18, 19, 20, 21, 22, 24mm

Quick release ratchet handle 16mm & 21mm deep spark plug sockets 75mm & 250mm extension bars Sliding 'T' bar adaptor / 3/8in to 1/2in Universal joint

**17 metric hexagon sockets:** 8, 10, 11, 12, 13, 14, 15, 16, 17, 18, 19, 21, 22, 24, 27, 30, 32mm

Quick release ratchet handle
16mm & 21mm deep spark plug sockets
125mm & 250mm extension bars
300mm sliding 'T' bar
Universal joint

FAISOC3825M £80.20 Ex VAT £96.24 Inc VAT

£97.38 Ex VAT £116.86 Inc VAT

FAISOC1443M £68.73 Ex VAT £82.48 Inc VAT