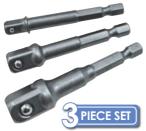

## Hex to Square Drive Adaptors

Converts any 1/4in hexagon drive or drill chuck to accommodate 1/4in, 3/8in or 1/2in square drive sockets.

FAISBSOCDRIV £6.84 Ex VAT £8.21 Inc VAT