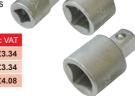

## **Socket Adaptors**

Chrome vanadium socket adaptors allow sockets to be used with handles which have a different drive size.

|              | SIZE           | Ex VAT | Inc VAT |
|--------------|----------------|--------|---------|
| FAISOCADA14F | 1/4in to 3/8in | £2.78  | £3.34   |
| FAISOCADA38F | 3/8in to 1/4in | £2.78  | £3.34   |
| FAISOCADA12F | 1/2in to 3/8in | £3.40  | £4.08   |