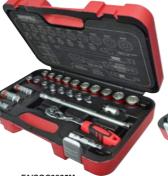

Socket Sets Three high quality square drive chrome vanadium steel socket sets presented in sturdy professional quality storage cases. The 72 tooth smooth action ratchet features a quick-release mechanism and a soft-grip handle.

PIECE SET
Sockets: 4-14mm

**13 metric hexagon sockets:** 4, 4.5, 5, 5.5, 6, 7, 8, 9, 10, 11, 12, 13, 14mm

## 23 bit sockets:

Pozidrive: PZ1, PZ2, PZ3 Phillips: PH1, PH2, PH3 Slotted: SL4, SL5.5, SL7 Hex: H3, H4, H5, H6, H8 Star: T8, T9, T10, T15, T20, T25, T27, T30, T40

Quick release ratchet handle 50mm & 150mm extension bars 150mm flexible extension bar Screwdriver handle Sliding 'T' bar adaptor / 1/4in to 3/8in adaptor Universal joint