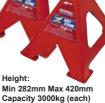

#### 2000kg (2 tonnes)

Height: Min 277mm Max 365mm Capacity 2000kg (each)

FAIAUAXLE2 £21.39 Ex VAT £25.67 Inc VAT

2000kg

FAIAUAXLE3 £40.19 Ex VAT £48.23 Inc VAT