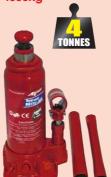

# **BOTTLE JACKS**

Three popular sizes of high quality hydraulic bottle jacks. Each jack is fitted with a unique overload protection system and large base to provide added stability. All stress points are reinforced for durability. A heat treated extension screw with a serrated saddle provides a generous lifting area and a secure grip. Can be adjusted for either a low pickup point or a maximum lift height.

### 4000kg

Minimum Height 194mm Lifting Height 118mm Adjusting Height 60mm

FAIAUJACBOT4 £22.50 Ex VAT £27.00 Inc VAT

Minimum Height 216mm Lifting Height 127mm Adjusting Height 70mm

FAIAUJACBOT6 £29.57 Ex VAT £35.48 Inc VAT