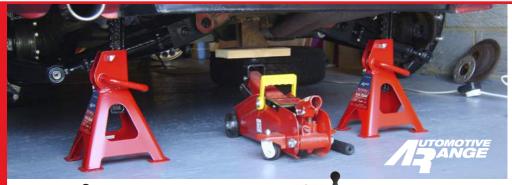

# **Heavy-Duty Axle Stands**

These quick release ratchet action stands allow fine height adjustment and feature double locking protection with a solid steel handle and safety pin mechanism. A ductile iron centre column with a large saddle provides both strength and durability. The large feet help to resist sinking into ground surfaces.

# **BOTTLE JACKS**

Three popular sizes of high quality hydraulic bottle jacks. Each jack is fitted with a unique overload protection system and large base to provide added stability. All stress points are reinforced for durability. A heat treated extension screw with a serrated saddle provides a generous lifting area and a secure grip. Can be adjusted for either a low pickup point or a maximum lift height.