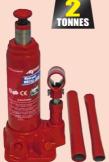

# **BOTTLE JACKS**

Three popular sizes of high quality hydraulic bottle jacks. Each jack is fitted with a unique overload protection system and large base to provide added stability. All stress points are reinforced for durability. A heat treated extension screw with a serrated saddle provides a generous lifting area and a secure grip. Can be adjusted for either a low pickup point or a maximum lift height.

Minimum Height 181mm 116mm Lifting Height Adjusting Height 48mm FAIAUJACBOT2

£18.81 Ex VAT £22.57 Inc VAT