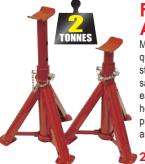

#### 2000kg (2 tonnes)

Height: Min 277mm Max 365mm Capacity 2000kg (each)

FAIAUAXLE2 £21.39 Ex VAT £25.67 Inc VAT

2000kg

FAIAUAXLE3 £40.19 Ex VAT £48.23 Inc VAT