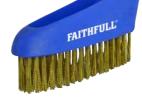

A full range of quality scratch brushes with a choice of carbon steel, stainless steel, brass and plastic bristles. For use in preparatory work when removing rust, scale, old paintwork and grouting.

FAISB164S £3.28 Ex VAT £3.94 Inc VAT

16 x 4 rows **Bristle Length:** 27mm

FAISB164SS £4.38 Ex VAT £5.26 Inc VAT

16 x 4 rows **Bristle Length:** 27mm