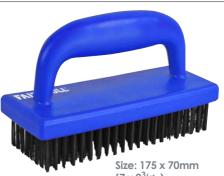

## **Hand Scrub Brush**

A versatile hand scrubbing brush with a fully moulded comfortable handle. Suitable for use on bricks, paving and patios. For the removal of dirt, moss, dried mortar and rust.

## **Carbon Steel Bristles**

22 x 8 rows Bristle Length: 29mm

FAIHSB £6.56 Fx VAT £7.87 Inc VAT

 $(7 \times 2^{3}/4in)$