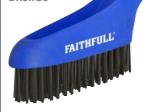

## **Hand Scrub Brush**

A versatile hand scrubbing brush with a fully moulded comfortable handle. Suitable for use on bricks, paving and patios. For the removal of dirt, moss, dried mortar and rust.

## **Carbon Steel Bristles**

22 x 8 rows Bristle Length: 29mm

FAIHSB £6.56 Fx VAT £7.87 Inc VAT

 $(7 \times 2^{3}/4in)$