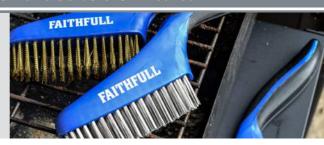

A full range of quality scratch brushes with a choice of carbon steel, stainless steel, brass and plastic bristles. For use in preparatory work when removing rust, scale, old paintwork and grouting.

FAISB164S £3.28 Ex VAT £3.94 Inc VAT

16 x 4 rows **Bristle Length:** 27mm

FAISB164SS £4.38 Ex VAT £5.26 Inc VAT

16 x 4 rows **Bristle Length:** 27mm