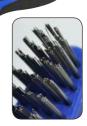

A full range of quality scratch brushes with a choice of carbon steel, stainless steel, brass and plastic bristles. For use in preparatory work when removing rust, scale, old paintwork and grouting.

FAISB164S £3.28 Ex VAT £3.94 Inc VAT

16 x 4 rows **Bristle Length:** 27mm

FAISB164SS £4.38 Ex VAT £5.26 Inc VAT

16 x 4 rows **Bristle Length:** 27mm