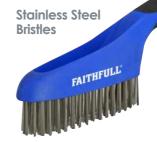

16 x 4 rows **Bristle Length:** 27mm

FAISB164SS £4.38 Ex VAT £5.26 Inc VAT

16 x 4 rows **Bristle Length:** 27mm