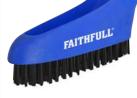

## **Hand Scrub Brush**

A versatile hand scrubbing brush with a fully moulded comfortable handle. Suitable for use on bricks, paving and patios. For the removal of dirt, moss, dried mortar and rust.

## **Carbon Steel Bristles**

22 x 8 rows Bristle Length: 29mm

FAIHSB £6.56 Fx VAT £7.87 Inc VAT

 $(7 \times 2^{3}/4in)$