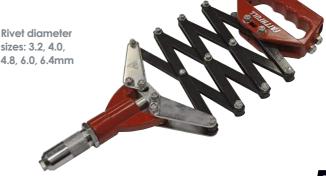

## **Lazy Tong Riveter**

A robust and durable heavy-duty construction which is designed to withstand continuous and repetitive applications. This model is suitable for single-handed operation.

FAIHDLTHR £48.63 Ex VAT £58.36 Inc VAT