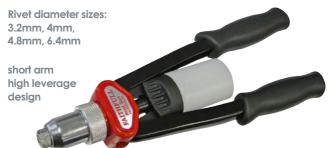

## **Dial Head Short Arm Riveter**

This Riveter has an easy 4 in 1 dial head for rivet sizes 3.2mm, 4mm, 4.8mm and 6.4mm. This handy feature means that no nozzle change is required. For convenience, the riveter also has a built-in mandrel collector.

Dial Head

Rivet diameter sizes:

6mm, 6.4mm

3.2mm, 4mm, 4.8mm,

FAIRIVDIALSA £41.29 Ex VAT £49.55 Inc VAT