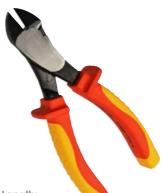

## Diagonal Cut Heavy-Duty Pliers

For use on hard wire. The high leverage design means that less effort is required when cutting.

Length: 190mm (7<sup>1</sup>/2in) Cut Capacity: 1.8mm

FAIPLVDEDC7H £17.20 Ex VAT £20.64 Inc VAT