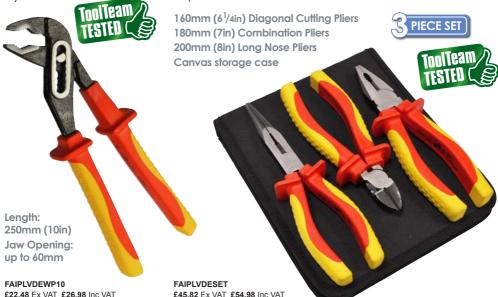

# **Waterpump Pliers**

Adjustable pliers for gripping pipes, nuts and bolts. The sliding pivot allows a wide range of jaw opening adjustments.

### **VDE Plier Set**

Chrome-vanadium steel with hardened cutting edges of 55-65HRC. Insulated slip-guard safety handles. Tested to IEC 60900:2004. VDE rated tools can safely be used when working on live electrical wires at voltages of up to 1000 volts AC.