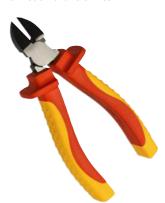

## **Diagonal Cut Pliers**

Featuring a side-cutting Swedish pattern for cutting wire close to a flat surface. For medium and hard wires.

Length: 170mm (6<sup>3</sup>/4in) Cut Capacity: 1.6mm

FAIPLVDEDC6 £16.30 Ex VAT £19.56 Inc VAT