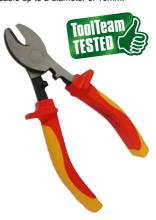

#### Cable Shears

The high leverage design for cutting cable up to a diameter of 10mm.

Length: 170mm (6<sup>3</sup>/4in) Cut Capacity: up to 10mm

FAIPLVDECS7 £19.18 Ex VAT £23.02 Inc VAT