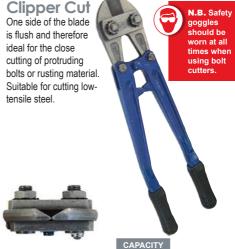

LENGTH

FAIBC12CC 300mm (12in)

FAIBC24CC 610mm (24in)

MILD STEEL

6mm

9mm

Ex VAT Inc VAT

£97.77 £117.32

£53.27

£44.39