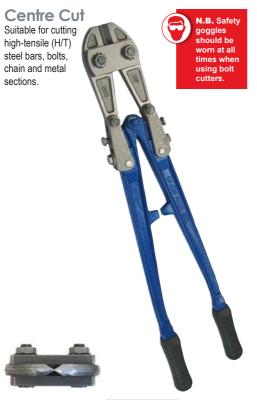

## **BOLT CUTTERS**

These bolt cutters are very powerful and are made to withstand heavy use on a wide range of ferrous and non-ferrous metals. Suitable for cutting high-tensile steel bars, bolts, chain and metal sections. The jaws are easily adjustable

to allow for wear, or when cutting different shaped sections of metal. Fitted with soft-grip handles for user comfort. It is advisable to position the work piece as far back in the jaws as possible when cutting metal.

|         |               | CAPACITY      |                 |         |         |
|---------|---------------|---------------|-----------------|---------|---------|
|         | LENGTH        | MILD<br>STEEL | HIGH<br>TENSILE | Ex VAT  | Inc VAT |
| FAIBC14 | 355mm (14in)  | 6.4mm         | 4.8mm           | £48.23  | £57.88  |
| FAIBC18 | 460mm (18in)  | 9mm           | 6.5mm           | £87.61  | £105.13 |
| FAIBC24 | 610mm (24in)  | 10mm          | 8mm             | £109.19 | £131.03 |
| FAIBC30 | 760mm (30in)  | 12mm          | 10mm            | £139.67 | £167.60 |
| FAIBC36 | 910mm (36in)  | 14mm          | 11.5mm          | £181.59 | £217.91 |
| FAIBC42 | 1060mm (42in) | 16mm          | 13mm            | £231.12 | £277.34 |