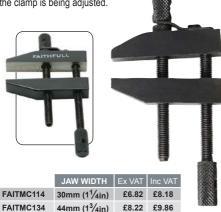

## **Toolmakers Clamps**

This clamp is extremely useful for holding work together when drilling, tapping and other machining operations. Manufactured from case hardened steel for strength. Equipped with a spring clip and a retaining ring which

holds the loose jaw in place when the clamp is being adjusted.

FAITMC234 70mm (23/4in) £15.93 £19.12