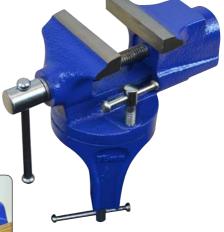

## Portable Table Vice

Manufactured from close grained grey cast iron and designed to attached onto work benches and tables. This portable table vice is suitable for model making

and ideal for holding smaller work pieces and materials. It has a 360° rotating base that can be locked in position making it extremely versatile when needing to access the work piece from different angles without having to remove it from the vice.