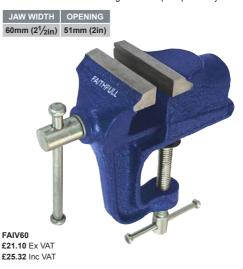

## **Hobby Vice with Clamp**

Ideal for use by DIY enthusiasts or model makers and finished with an attractive enamelled coating. The mainscrew and handle are chromed to provide better corrosion resistance. Fitted with an integrated clamp for portability