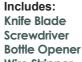

### 4-in-1 Multi Knife

This high quality knife has a 57mm stainless steel main blade. Other blades feature a can and bottle opener, 6mm flat driver, wire stripper and a corkscrew. Fitted with an ergonomic hardwood handle.

Bottle Opener Wire Stripper Can Opener Corkscrew

FAIWPKFOUR £17.79 Ex VAT £21.35 Inc VAT