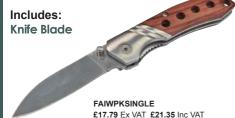

## Single Blade Knife

This knife features a 63mm stainless steel blade with a safety lock that prevents the blade closing when in use. Fitted with an integral belt clip.