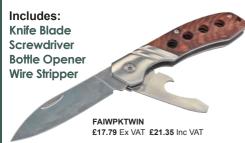

### **Twin Blade Knife**

This high quality knife features a 63mm stainless steel main blade and an additional blade with a 4mm flat driver, can opener and wire stripping functions. Ergonomic hardwood handle. Fitted with an integral belt clip.