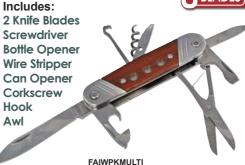

### 8-in-1 Multi Knife

This high quality knife has a 57mm main blade and a selection of stainless steel multi-purpose blades. Fitted with an ergonomic hardwood handle.

FAIWPKMULTI £26.69 Ex VAT £32.03 Inc VAT