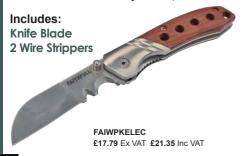

# **Electricians Knife**

This knife features a 45mm stainless steel blade with a safety lock that prevents the blade closing when in use. Fitted with an integral belt clip.