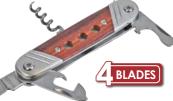

### 4-in-1 Multi Knife

This high quality knife has a 57mm stainless steel main blade. Other blades feature a can and bottle opener, 6mm flat driver, wire stripper and a corkscrew. Fitted with an ergonomic hardwood handle.

Bottle Opener Wire Stripper Can Opener Corkscrew

FAIWPKFOUR £17.79 Ex VAT £21.35 Inc VAT