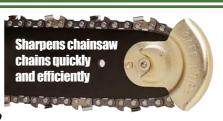

## **Electric Chainsaw Sharpener**

No need to replace your chainsaw chain or send it away to be sharpened. The Faithfull electric chainsaw sharpener restores blunt chainsaw blades quickly and efficiently with no more tedious filing. The grinding angle can be easily adjusted to accommodate the various sharpening angles required for almost all chain types. Safe and easy to use.

**FPPCHAINSS £52.11** Ex VAT **£62.53** Inc VAT Overall size: Width: 230mm (9 in) Length: 250mm (10in) Height: 308mm (12<sup>1</sup>/sin)

- Powerful 85 watt motor (230v/50Hz)
- Can be use on electric and petrol chainsaw chains
- Adjustable chain guide with angle gauge
- Bench mounting bolt holes
- Complete with grinding wheel

Grinding Wheel A replacement grinding wheel for the FPPCHAINSS chainsaw chain sharpener.

Diameter: 110mm Thickness: 3.2mm Bore 22mm

FPPCHAINSSW £12.07 Ex VAT £14.48 Inc VAT