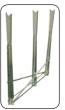

## Folding Metal Saw Horse

Non-slip, serrated supporting surface with a high load bearing capacity of up to 150kg. Ideal for holding large logs and timber, perfect for use with chain saws, sabre saws and hand saws. Galvanised finish for rust protection. Strong, stable, angled steel profile. Collapsible for compact easy storage. Item requires assembly before use. Full instructions included.

## Maximum load limit **150kg**

FAISAWHORSE £45.11 Ex VAT £54.13 Inc VAT

FOLDED: Height: 1.0m (39in) Width: 810mm (32in)