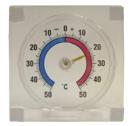

## Stick-On Window Thermometer

A simple but effective thermometer which sticks directly onto the outside of a window with the adhesive pads supplied. The outside temperature can then be read while you are indoors. When installing ensure surface is free from grease. Remove the sticky pads protective film and press onto the outside glass.

R A N G E -50°C to +50°C

Size: 75mm $^2$  (3in $^2$ )

FAITHWINDOW

£3.23 Ex VAT £3.88 Inc VAT