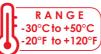

practical wall-mounted thermometer is ideal for the home, conservatory, office or factory. Graduations are clearly marked on a silver plate which is set in a sturdy Beech wood casing.

Size: 40 x 200mm



FAITHBEECH £5.02 Ex VAT £6.02 Inc VAT



40

20

10

10

20

100

80

60

0 32

20

0

30 20

CF

120

50

#### Enamel Metal Wall Thermometer

Ornamental metal thermometer. Ideal for the home, conservatory or summer house. It can be wall mounted securely via the two screw holes top and bottom.

Size: 65 x 300mm



R A N G E -25°C to +50°C

FAITHMETAL £7.01 Ex VAT £8.41 Inc VAT

10°F to +120°

#### Plastic Wall Thermometer

A simple white plastic wall thermometer for everyday use in and around the home and garden. Also ideal for checking fridges. Indoor or outdoor use.

Size: 40 x 200mm



FAITHPLASTIC £2.36 Ex VAT £2.83 Inc VAT



## Stick-On Window Thermometer

A simple but effective thermometer which sticks directly onto the outside of a window with the adhesive pads supplied. The outside temperature can then be read while you are indoors. When installing ensure surface is free from grease. Remove the sticky pads protective film and press onto the outside glass.

R A N G E -50°C to +50°C



Size: 75mm $^2$  (3in $^2$ )

FAITHWINDOW

£3.23 Ex VAT £3.88 Inc VAT