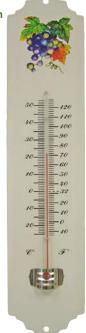

# Silver/Beech Wall

Thermometer
This attractive and

practical wall-mounted thermometer is ideal for the home, conservatory, office or factory. Graduations are clearly marked on a silver plate which is set in a sturdy Beech wood casing.

Size: 40 x 200mm

FAITHBEECH £5.02 Ex VAT £6.02 Inc VAT

40

20

10

10

20

100