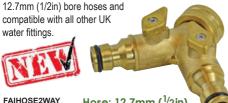

## 2-Way Shut-off Valve

This two-way coupling converts a single tap into two guick release outlets with a shut-off valve on each. Manufactured from high quality solid brass. Suitable for use with all

£18.38 Ex VAT £22.06 Inc VAT Hose: 12.7mm ( $\frac{1}{2}$ in) Tap: 3/4in BSP