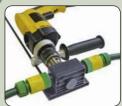

## Drill Powered Water Pump

This pump is designed for use with an electric power drill and a hose pipe. It is ideal when watering the garden from a water butt and for emptying sinks, paddling pools, flood water etc. Includes two 1/2in connectors The maximum capacity is 660 litres (145 gallons) per hour. Maximum priming height of 10M. (Not for use with volatile or flammable liquids).

Maximum drill speed 3,400rpm. Dry running limit 12 seconds.

CAUTION - Do Not Run Dry