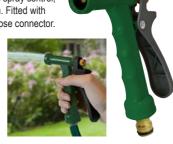

# Garden Spray Gun This tough zinc alloy spray gun

features a trigger action spray control, flow adjuster with an auto lock system. Fitted with a solid brass quick release 12.7mm hose connector. Adjusts from mist to powerful stream.

FAIHOSESPRAY £6.38 Ex VAT £7.66 Inc VAT