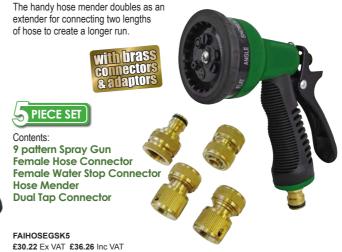

### Garden Spray Kit

The ideal watering accessory starter kit for making the best use of a garden hose. The spray gun delivers 9 patterns - cone, fan, flat, angle, jet, mist, soaker, shower and quad. The gun features a plastic body, comfort-grip handle and a brass male connector. The kit contains the necessary fittings for attaching a hose to an outside tap with a 12.7mm or 19mm diameter, plus all the necessary adaptors for connecting both the hose and the gun to the water supply.