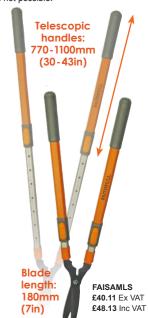

## **Hedge Shears**

These high quality shears feature a compound cutting action (7mm cutting

capacity) and wavey blade to help make light work of repetitive cutting chores.

> Blade length: 180mm (7in)

Telescopic

710mm - 910mm (28in - 36in)

handles:

FAISAMHS £37.76 Ex VAT £45.31 Inc VAT Hedge & Grass Shears

For cutting in difficult-to-reach places where lawn mowers cannot gain access. Suitable for cutting in shrubs, borders, around trees etc.