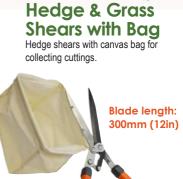

710mm - 910mm (28in - 36in)

handles:

FAISAMHS £37.76 Ex VAT £45.31 Inc VAT Hedge & Grass Shears

For cutting in difficult-to-reach places where lawn mowers cannot gain access. Suitable for cutting in shrubs, borders, around trees etc.

Blade length: 200mm (8in)

FAISAMHGS8G £26.45 Ex VAT £31.74 Inc VAT

Edging Shears

A quick and effortless way to trim the edge of your lawn around plant beds and paths giving it that perfect professional finish.