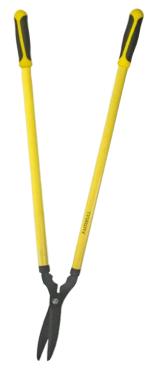

## **Lawn Shears**

Long handled lawn shears with non-stick coated cutting blades to resist rust and reduce friction. Strong moulded oval carbon steel shafts allows lawn trimming without bending.

Blade length: 180mm (7in)