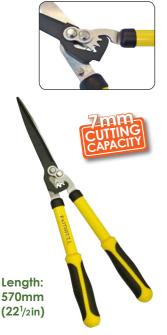

## Hedge & Grass Shears

These versatile shears will cut grass and also hedge branches up to 7mm thick. The comfortable non-slip rubber grips reduce fatigue. Geared drive for maximum efficiency.