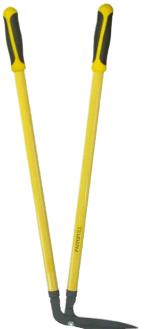

## Border Edging Shears

Long handled border shears with non stick coated cutting blades to resist rust and reduce friction. Strong moulded oval carbon steel shaft allows edge trimming without bending.