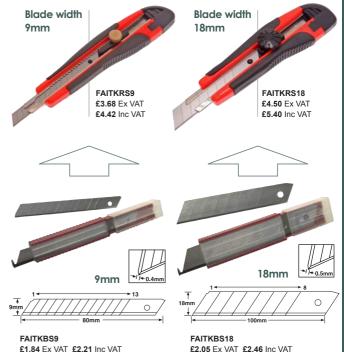

# Retractable Snap-Off Trimming Knives

Snap-off knives are a popular alternative to standard trimming knives because of the advantage of a replaceable continuous blade from which scored segments can be snapped off to expose a new cutting edge. The removable blade snapping tool provides a means of safely and quickly detaching used blade segments.

Three spare strips of blades are located within the knife. Features a comfortable non-slip grip and a thumbscrew safety blade lock.

## Angled Head Trimming Knife

This knife features a die cast metal body with an anti-slip grip, a thumb operated slide with three pre-set blade depths, fully retractable blade for safe storage, quick release blade change and internal storage for replacement blades.

The angled body allows more pressure to be applied while cutting.

**FAITKRA £5.85** Ex VAT **£7.02** Inc VAT

£4.17 Ex VAT £5.00 Inc VAT