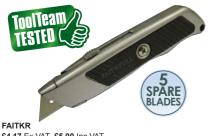

## Retractable Blade Trimming Knife

An all-purpose knife with a strong die cast metal body containing five spare blades. A thumb operated slide adjuster controls the exposed blade length which retracts for safe storage.

The angled body allows more pressure to be applied while cutting.

**FAITKRA £5.85** Ex VAT **£7.02** Inc VAT

£4.17 Ex VAT £5.00 Inc VAT