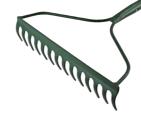

#### Garden Rake

The strong metal prongs are ideal for levelling earth and gravel and collecting weeds and disregarded undergrowth.

Flat Tines

FAICOUGR £22.99 Ex VAT £27.59 Inc VAT