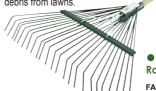

# **Leaf Rake**

This lawn rake has 22 flat tines ideal for removing leaves and garden debris from lawns.

Flat Tines

FAICOULRF £22.99 Ex VAT £27.59 Inc VAT