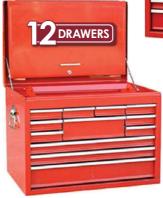

## **Top Chest Cabinets**

These robust tool chests are made from heavy gauge steel, with a durable powder coated finish and heavy-duty drop-side handles. Both models are free standing, lockable and are supplied with a removable tote tray. The fully extending drawers benefit from smooth action ball bearing slides, a 2mm thick protective drawer liner and aluminium extrusion drawer pullers. Designed for storing engineers and mechanics tools.

FAITBCAB12 £495.04 Ex VAT £594.05 Inc VAT

| OVERALL SIZE  | 668 x 445 x 491mm   |
|---------------|---------------------|
| TOP TRAY AREA | 666 x 440 x 53mm    |
| 2 DRAWERS     | 125 x 409 x 48mm    |
| 1 DRAWER      | 279.5 x 409 x 100mm |
| 2 DRAWERS     | 589 x 409 x 48mm    |
| 1 DRAWER      | 589 x 409 x 100mm   |
| WEIGHT        | 45kg                |