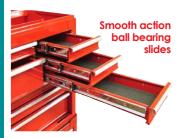

## **Top Chest Cabinets**

These robust tool chests are made from heavy gauge steel, with a durable powder coated finish and heavy-duty drop-side handles. Both models are free standing, lockable and are supplied with a removable tote tray. The fully extending drawers benefit from smooth action ball bearing slides, a 2mm thick protective drawer liner and aluminium extrusion drawer pullers. Designed for storing engineers and mechanics tools.

## **Roller Cabinets**

These robust tool cabinets are made from heavy-gauge steel, with a durable powder coated finish and are free standing. Features include 125mm (5in) heavy-duty castors for easy control and manoeuvrability, heavy-duty pull handles, internal locking systems, fully extending drawers with smooth action ball bearing slides, a 2mm thick protective drawer liner, and aluminium extrusion drawer pullers. These cabinets are ideal for storing engineers and mechanics tools.