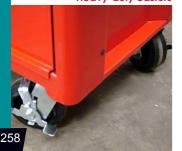

## **Roller Cabinets**

These robust tool cabinets are made from heavy-gauge steel, with a durable powder coated finish and are free standing. Features include 125mm (5in) heavy-duty castors for easy control and manoeuvrability, heavy-duty pull handles, internal locking systems, fully extending drawers with smooth action ball bearing slides, a 2mm thick protective drawer liner, and aluminium extrusion drawer pullers. These cabinets are ideal for storing engineers and mechanics tools.