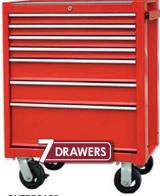

## **Roller Cabinets**

These robust tool cabinets are made from heavy-gauge steel, with a durable powder coated finish and are free standing. Features include 125mm (5in) heavy-duty castors for easy control and manoeuvrability, heavy-duty pull handles, internal locking systems, fully extending drawers with smooth action ball bearing slides, a 2mm thick protective drawer liner, and aluminium extrusion drawer pullers. These cabinets are ideal for storing engineers and mechanics tools.

FAITBRCAB7 £560.43 Ex VAT £672.52 Inc VAT

| OVERALL SIZE | 688 x 458 x 735mm |
|--------------|-------------------|
| WITH CASTORS | 688 x 458 x 885mm |
| 4 DRAWERS    | 589 x 409 x 48mm  |
|              | 589 x 409 x 100mm |
| 1 DRAWER     | 589 x 409 x 205mm |
| NETT WEIGHT  | 68.5kg            |