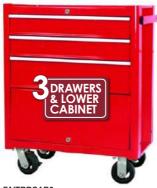

## **Roller Cabinets**

These robust tool cabinets are made from heavy-gauge steel, with a durable powder coated finish and are free standing. Features include 125mm (5in) heavy-duty castors for easy control and manoeuvrability, heavy-duty pull handles, internal locking systems, fully extending drawers with smooth action ball bearing slides, a 2mm thick protective drawer liner, and aluminium extrusion drawer pullers. These cabinets are ideal for storing engineers and mechanics tools.

FAITBRCAB3 £422.30 Ex VAT £506.76 Inc VAT

|             | 688 x 458 x 735mm |
|-------------|-------------------|
|             | 688 x 458 x 885mm |
| 2 DRAWERS   | 589 x 409 x 100mm |
| 1 DRAWER    | 589 x 409 x 153mm |
| NETT WEIGHT | 51kg              |
|             |                   |