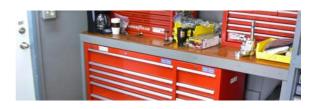

## **STORAGE**

A feature of this range is that a combination of chests and cabinets can be selected to build a bespoke mobile storage system to create a comprehensive tool storage solution for use in the workshop or garage.

## **Top Chest Cabinets**

These robust tool chests are made from heavy gauge steel, with a durable powder coated finish and heavy-duty drop-side handles. Both models are free standing, lockable and are supplied with a removable tote tray. The fully extending drawers benefit from smooth action ball bearing slides, a 2mm thick protective drawer liner and aluminium extrusion drawer pullers. Designed for storing engineers and mechanics tools.

## **Roller Cabinets**

These robust tool cabinets are made from heavy-gauge steel, with a durable powder coated finish and are free standing. Features include 125mm (5in) heavy-duty castors for easy control and manoeuvrability, heavy-duty pull handles, internal locking systems, fully extending drawers with smooth action ball bearing slides, a 2mm thick protective drawer liner, and aluminium extrusion drawer pullers. These cabinets are ideal for storing engineers and mechanics tools.