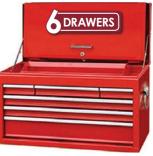

## **Top Chest Cabinets**

These robust tool chests are made from heavy gauge steel, with a durable powder coated finish and heavy-duty drop-side handles. Both models are free standing, lockable and are supplied with a removable tote tray. The fully extending drawers benefit from smooth action ball bearing slides, a 2mm thick protective drawer liner and aluminium extrusion drawer pullers. Designed for storing engineers and mechanics tools.

## FAITBCAB6

£282.87 Ex VAT £339.44 Inc VAT

| OVERALL SIZE  | 668 x 316 x 386mm   |
|---------------|---------------------|
| TOP TRAY AREA | 666 x 312 x 53mm    |
| 2 DRAWERS     | 125 x 279 x 48mm    |
| 1 DRAWER      | 279.5 x 279 x 48mm  |
| 2 DRAWERS     | 589 x 279 x 48mm    |
| 1 DRAWER      | 589 x 279 x 100.5mm |
| WEIGHT        | 21.5kg              |