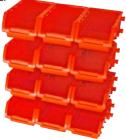

## **Wall Bins with Panel**

12 plastic storage bins with mounting rails ideal for workshop, garage or hobbies. A quick and easy way to organise small accessories with easy access.

The plastic mounting rails can be configured in:

- 1 row of 12.
- 2 rows of 6.
- 4 rows of 3.

#### Contents:

12 Small Bins (Red): 160 x 100 x 75mm 4 Plastic Wall Mounting Rails Mounting Screws and Wall Plugs

FAIPAN12 £22.20 Ex VAT £26.64 Inc VAT