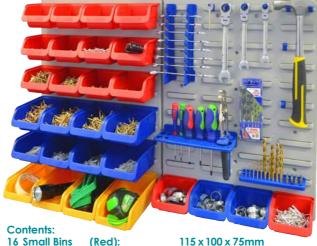

# Storage Bin Set and Wall Panels

This 43 piece wall mounted storage system is a quick and easy way to organise tools, fixings and accessories with easy access. The set comprises two sturdy wall panels with 28 plastic bins for small parts such as nails, anchors and screws, and various tool holders that will accommodate screwdrivers, drill bits, combination spanners and many more items.

Tools not included.

#### FAIPAN43 £41.83 Ex VAT £50.20 Inc VAT

The storage bins on page 254 are NOT compatible for use with these panels.

16 Small Bins (Red): 8 Medium Bins (Blue):

4 Large Bins (Yellow):

2 Plastic Wall Panels 10 Hooks:

1 Bit and Drill Holder: 1 Tool Holder:

1 Combination Spanner Holder: 218 x 68mm)

**Mounting Hardware** 

115 x 100 x 75mm 165 x 100 x 75mm 215 x 100 x 75mm

420 x 590mm 50mm

165 x 50mm 210 x 95mm

210 X 00111111,