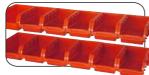

### Wall Bins with Panel

24 plastic storage bins with a metal wall panel ideal for workshop, garage or hobbies. A quick and easy way to organise small accessories with easy access. Clearly laid out storage for small parts such as nails, wall plugs, screws etc.

Contents:

12 Small Bins (Red): 110 x 100 x 75mm 6 Medium Bins (Blue): 165 x 100 x 75mm 6 Large Bins (Blue): 210 x 100 x 75mm

Metal Slot Wall Panel: 660 x 380 x 0.85mm Mounting screws and wall plugs

FAIPAN24

£41.83 Ex VAT £50.20 Inc VAT