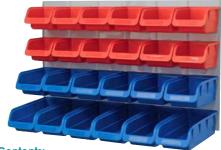

# Storage Bin Set and Wall Panels

This 43 piece wall mounted storage system is a quick and easy way to organise tools, fixings and accessories with easy access. The set comprises two sturdy wall panels with 28 plastic bins for small parts such as nails, anchors and screws, and various tool holders that will accommodate screwdrivers, drill bits, combination spanners and many more items.

#### FAIPAN43 £41.83 Ex VAT £50.20 Inc VAT

The storage bins on page 254 are NOT compatible for use with these panels.

16 Small Bins (Red): 8 Medium Bins (Blue):

4 Large Bins (Yellow):

2 Plastic Wall Panels 10 Hooks:

1 Bit and Drill Holder: 1 Tool Holder:

1 Combination Spanner Holder: 218 x 68mm)

**Mounting Hardware** 

115 x 100 x 75mm 165 x 100 x 75mm 215 x 100 x 75mm

420 x 590mm 50mm

165 x 50mm 210 x 95mm

210 X 00111111,