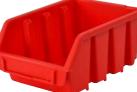

#### Plastic Storage Bin 1

Compatible with the louvre wall panel **FAITBPANEL**.

Width: 116mm Length: 112mm Depth: 75mm

FAITBBIN1 £1.27 Ex VAT £1.52 Inc VAT

### Plastic Storage Bin 2

Compatible with the louvre wall panel **FAITBPANEL**.

Width: 116mm Length: 161mm Depth: 75mm

FAITBBIN2 £1.90 Ex VAT £2.28 Inc VAT

## Plastic Storage Bin 2L

Compatible with the louvre wall panel FAITBPANEL.

FAITBBIN2L £3.08 Ex VAT £3.70 Inc VAT

#### Plastic Storage Bin 3

Compatible with the louvre wall panel FAITBPANEL.

#### Plastic Storage Bin 4

Compatible with the louvre wall panel FAITBPANEL.

Width: 209mm Length: 340mm Depth: 155mm

FAITBBIN4 £7.65 Ex VAT £9.18 Inc VAT