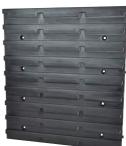

### Plastic Louvre Wall Panel

A louvre (slatted) wall panel for various combinations of storage boxes. Boards can be linked together.

Width: 345mm Height: 385mm

EXAMPLE FAITBPANEL £8.23 Ex VAT £9.88 Inc VAT