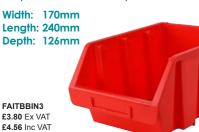

age bins can be stacked to provide a versatile storage solution for a variety of both small and large parts. A wall mounted backing panel suitable for use with five sizes of these bins is also available. Ideal for use in both professional workshops, garage or for home storage.

#### Plastic Storage Bin 1

Compatible with the louvre wall panel **FAITBPANEL**.

Width: 116mm Length: 112mm Depth: 75mm

FAITBBIN1 £1.27 Ex VAT £1.52 Inc VAT

### Plastic Storage Bin 2

Compatible with the louvre wall panel **FAITBPANEL**.

Width: 116mm Length: 161mm Depth: 75mm



FAITBBIN2 £1.90 Ex VAT £2.28 Inc VAT

## Plastic Storage Bin 2L

Compatible with the louvre wall panel FAITBPANEL.



FAITBBIN2L £3.08 Ex VAT £3.70 Inc VAT

#### Plastic Storage Bin 3

Compatible with the louvre wall panel FAITBPANEL.



#### Plastic Storage Bin 4

Compatible with the louvre wall panel FAITBPANEL.

Width: 209mm Length: 340mm Depth: 155mm

FAITBBIN4 £7.65 Ex VAT £9.18 Inc VAT

### Plastic Louvre Wall Panel

A louvre (slatted) wall panel for various combinations of storage boxes. Boards can be linked together.

Width: 345mm Height: 385mm

EXAMPLE FAITBPANEL £8.23 Ex VAT £9.88 Inc VAT



#### Large Storage Bin 5

Width: 333mm Length: 500mm Depth: 187mm

Not compatible for use with FAITBPANEL due to size restrictions.