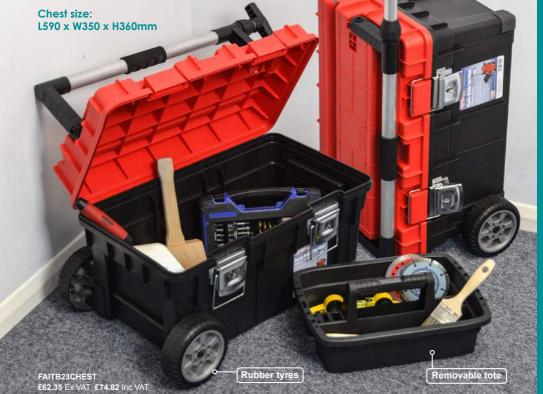

## **Plastic Mobile Tool Chest**

This tool chest is the ideal combination of both tool storage and portability. The large capacity storage area has a deep

removable tote tray. The integral side handles moulded in to the base allows the box to be lifted when filled with heavy tools. The reinforced ribbed lid has a 'V' shaped groove for supporting and sawing round materials and has a graduated rule for quick measurements. The two large metal latches each have a padlock hole to prevent tool theft. Fitted with sturdy plastic wheels and rubber tyres.

Telescopic handle

Graduated in centimetres and inches.