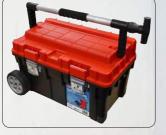

## **Plastic Mobile Tool Chest**

This tool chest is the ideal combination of both tool storage and portability. The large capacity storage area has a deep

removable tote tray. The integral side handles moulded in to the base allows the box to be lifted when filled with heavy tools. The reinforced ribbed lid has a 'V' shaped groove for supporting and sawing round materials and has a graduated rule for quick measurements. The two large metal latches each have a padlock hole to prevent tool theft. Fitted with sturdy plastic wheels and rubber tyres.

Telescopic handle

Graduated in centimetres and inches.