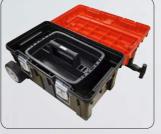

## **Plastic Mobile Tool Chest**

This tool chest is the ideal combination of both tool storage and portability. The large capacity storage area has a deep

removable tote tray. The integral side handles moulded in to the base allows the box to be lifted when filled with heavy tools. The reinforced ribbed lid has a 'V' shaped groove for supporting and sawing round materials and has a graduated rule for quick measurements. The two large metal latches each have a padlock hole to prevent tool theft. Fitted with sturdy plastic wheels and rubber tyres.