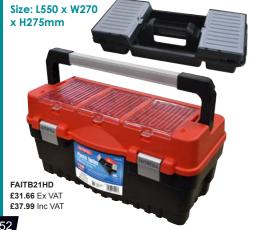

### **Plastic Toolbox** with Tote Tray

A versatile toolbox with a removable cantilever tote tray organiser with bit storage. Additional storage is provided by three integral compartments built into the lid. with impact resistant transparent polycarbonate lids to enable identification of the contents. The sturdy aluminium carry handle converts the toolbox lid into a mini tool table with additional side handles are provided for use when the box is filled with heavy tools A padlock hole is also provided on the body to prevent tool theft.