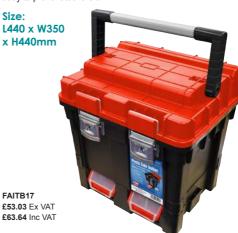

## Plastic Cube Toolbox with Detachable Trays

This toolbox has a compact design at only 440mm wide and features a removable tote tray organiser with socket and bit storage. Four removable storage travs built into the base of the box are ideal for screws and other small items. The reinforced ribbed lid has a graduated sawing groove and a sturdy aluminium carry handle converts the toolbox into a mini tool table. Heavy-duty aluminium latches ensure tools are safely transported. A padlock hole is also provided on the body to prevent tool theft.