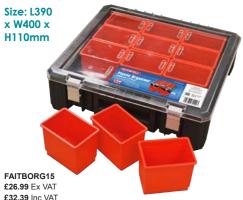

# **Plastic Organiser**

A professional organiser with 12 x 85mm

deep compartments. Supplied in sturdy carrying case with a fold flat handle and anti-shock corners for added protection. The impact resistant clear polycarbonate lid makes identifying the contents easy without opening the case. Compartments can be removed for refilling or taken to the workplace and are securely sealed when the lid is closed and locked in place.