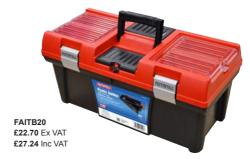

# **Plastic Toolbox** with Tote Tray

Offers a selection of storage options for hand tools and smaller items with a removable tote tray organiser and bit storage. Four integral compartments are built into the lid with impact resistant polycarbonate lids, two of which are transparent to enable easy identification of the contents. The sturdy centre carry handle and additional side handles are ideal for when the box is filled with heavy tools. Heavy-duty aluminium latches ensure tools are safely transported. A padlock hole is also provided on the body to prevent tool theft.

Size: L520 x W255 x H245mm