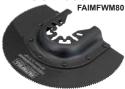

### Radial Blade Wood / Metal 87mm Bi-Metal

The HSS wavy set teeth on this bi-metal blade make it ideal for sawing wood, copper and aluminium pipes, sheet metal, plastics and profiles. Ideal for cutting veneered and laminated boards as well as parquet flooring and partition wall applications.