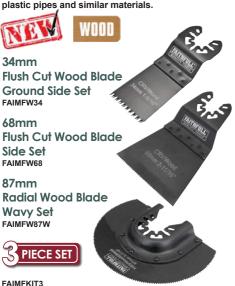

## 3 Piece Multi-function Tool Blade Set

A selection of CRV blades for sawing and cutting applications in soft wood, plastics, plasterboard, plastic pipes and similar materials.

#### Flush Cut Wood Blade Side Set Blades CRV 34mm and 68mm

£12.49 Fx VAT £14.99 Inc VAT

Ground, side set hardened teeth gives these sawblades. fast cutting performance in soft wood, plastics, plasterboard, plastic pipes and similar materials.

### Radial Blade Wood / Metal 87mm Bi-Metal

The HSS wavy set teeth on this bi-metal blade make it ideal for sawing wood, copper and aluminium pipes, sheet metal, plastics and profiles. Ideal for cutting veneered and laminated boards as well as parquet flooring and partition wall applications.