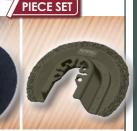

## 3 Piece Multi-function Tool Blade Set

A selection of CRV blades for sawing and cutting applications in soft wood, plastics, plasterboard, plastic pipes and similar materials.