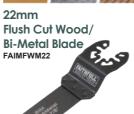

#### Flush Cut Wood / Metal Blade 22mm Bi-Metal

The HSS wavy set teeth on these bi-metal blades make them ideal for sawing wood, copper and aluminium pipes, sheet metal, plastics and profiles. Also for many flush cutting applications and plunge cutting in plasterboard.