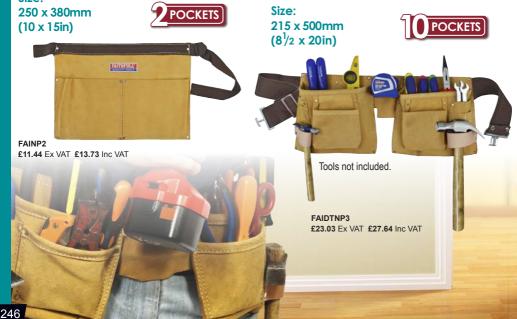

# Nail Pouch Double Pocket

A heavy-duty suede nail pouch divided into two pockets. Double stitched for strength and rivet reinforced at stress points. Complete with webbing belt with hammer loop.

### Size: 250 x 380mm (10 x 15in)

# **Double Tool & Nail Pouch**

Made from heavy-duty leather this tool pouch is double stitched for strength and riveted at stress points. A webbing belt is attached and it fits waists from 29in to 46in. With 10 pockets for tools and nails, a tape clip and two hammer loops.