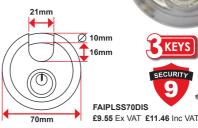

# Stainless Steel Discus **Padlock**

This high security Faithfull Discus Padlock has a weather resistant. anti-corrosion stainless body and a hardened steel shackle. It has a 5 pin brass tumbler lock mechanism and is supplied complete with 3 keys.