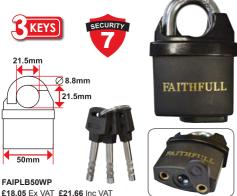

### **PVC Coated Brass Padlock**

This padlock has a brass body with a weatherproof PVC coating. The shackle is made from hardened steel. It has an eight pin tumbler lock mechanism, is double locking and has a self locking action. Supplied complete with 3 keys.