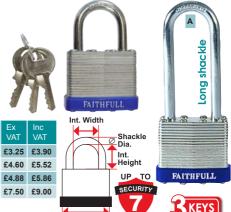

## Laminated Steel Padlocks

Manufactured using individually galvanised plates with a case hardened steel shackle. They are designed for use where a higher level of security is required. Each lock features a high strength. brass cylinder mechanism that is accurately machined, durable and rust resistant and has a stainless steel shackle spring. The padlocks are fitted with an all round safety bumper to protect surrounding paintwork. Each padlock is supplied with 3 keys.

|   |              | WIDTH | SHACKLE<br>DIA. |        | INT.<br>HEIGHT | SECURITY | Ex<br>VAT | Inc<br>VAT |
|---|--------------|-------|-----------------|--------|----------------|----------|-----------|------------|
| Α | FAIPLLAM30   | 30mm  | 5.0mm           | 14.5mm | 17.5mm         | Level 3  | £3.25     | £3.90      |
|   | FAIPLLAM40   | 40mm  | 6.0mm           | 20.5mm | 22.3mm         | Level 5  | £4.60     | £5.52      |
|   | FAIPLLAM40LS | 40mm  | 6.0mm           | 20.5mm | 62.0mm         | Level 5  | £4.88     | £5.86      |
|   | FAIPLLAM50   | 50mm  | 8.7mm           | 24.0mm | 28.5mm         | Level 7  | £7.50     | £9.00      |