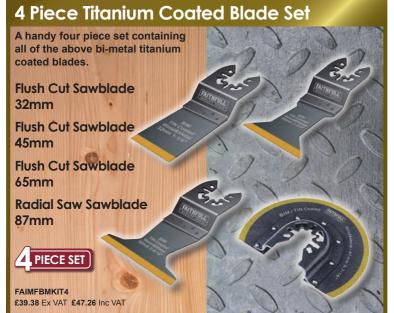

## Flush Cut Bi-Metal Blade

This flush cutting blade features milled and side set teeth for fine straight cuts and is ideal for sawing wood, copper, aluminium pipes and sheet metal. Ideal for deep flush cutting applications.

## Flush Cut Bi-Metal Blade

This flush cutting blade is ideal for sawing wood. copper, aluminium pipes and sheet metal. Milled and side set teeth for fine and straight cutting, up to 54mm in depth.

FAIMFBM45

## Radial Saw Bi-Metal Blade

This high speed steel, radial bi-metal blade features wavy set teeth and will saw wood, copper and aluminium pipes, sheet metal, plastics, plasterboard and profiles, Ideal for cutting veneered and laminated

boards as well as parquet flooring and widely used in partition wall applications.

FAIMFBM87

£17.70 Ex VAT £21.24 Inc VAT