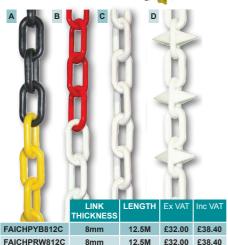

## **Plastic Chain**

Suitable for both internal and external use. This chain is lightweight, weather-proof and resistant to both salt and chemical exposure. Ideal for use as a permanent low maintenance fixture or for use with plastic posts to form temporary fences or barriers to section off restricted areas, in playgrounds, sports grounds, airports, camping sites, swimming pools and in many other areas.

Available in four colours, two of which feature alternately contrasting colour sections making them particularly useful when specific areas need to be clearly sectioned off. Two white chains are also available, one plain link and one spiked, for more decorative application.

C FAICHPLW812C

D FAICHPLWS612

8mm

6mm

12.5M

12.5M

£32.00 £38.40

£35.98 £43.18