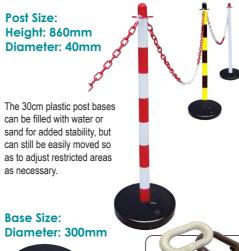

## **Plastic Posts and Bases**

Plastic posts and bases can be used in conjunction with plastic chain to create temporary barriers, providing a simple and easy way of managing areas both inside and out. The plastic barrier system comprises high visibility and robust PVC posts and bases that can be used with any of the Faithfull plastic chain range.

## (Posts and bases sold separately)

|              | DESCRIPTION                 | Ex VAT | Inc VAT |
|--------------|-----------------------------|--------|---------|
| FAICHPOSTYB  | Plastic Post - Yellow/Black | £11.32 | £13.58  |
| FAICHPOSTWH  | Plastic Post - White        | £11.32 | £13.58  |
| FAICHPOSTRW  | Plastic Post - Red/White    | £11.32 | £13.58  |
| FAICHPOSTBAS | Plastic Post Base Only      | £13.81 | £16.57  |