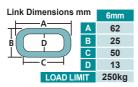

## **Spiked Chains**

A mild steel welded chain with spikes for decorative fencing applications. Available in black or galvanised finish.