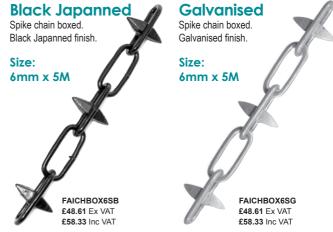

## **Spiked Chains**

A mild steel welded chain with spikes for decorative fencing applications. Available in black or galvanised finish.