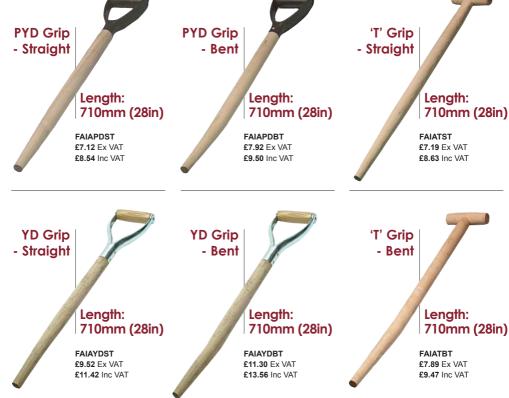

## Fork & Shovel Handles

Replacement handles made from straight grained ash. These handles are supplied in a bent or straight tapered versions and are available with 'T' shaped, plastic or hardwood YD grips.