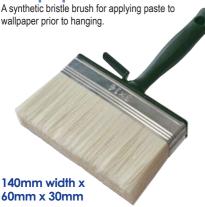

ween coats when de-nibbing.

100mm width x 70 x 22mm

FAIPBDUST £10.65 Ex VAT £12.78 Inc VAT

### **Masonry Brush**

Suitable for use on smooth or rough surfaces, can be used with all types of masonry paint. Long length, hard wearing synthetic and natural bristle mix with a yellow easy-clean plastic handle.

100mm width x 80mm x 22mm

> FAIPBMAS £7.16 Ex VAT £8.59 Inc VAT

#### **Woodcare Brush**

This thick brush is ideal for painting fences, sheds and garden furniture etc. Its synthetic bristles are suitable for use with most outdoor wood care products.



**FAIPBWCARE** £4.47 Ex VAT £5.36 Inc VAT

#### Wall Brush

A wide brush for painting walls. Also suitable for use as a plasterers splash brush.

127mm width x 100mm x 27mm



£15.99 Ex VAT £19.19 Inc VAT

# **Wallpaper Paste Brush**



FAIPBPASTE £4.28 Fx VAT £5.14 Inc VAT

## **Wallpaper Hanging Brush**

Extra wide wallpaper hanging brush for positioning and smoothing out wallpaper. Ideal for the home user, it has a wooden handle with three rows of long soft white PVC bristles



£7.35 Ex VAT £8.82 Inc VAT