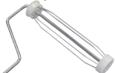

### **Masonry Roller Frame**

A professional quality double arm roller frame, with a standard screw-in pin fitting compatible with most 300mm (12in) masonry roller sleeves. Threaded handle to fit the Faithfull roller extension poles.

Size: 300mm

**FAIRFDARM** £7.74 Ex VAT £9.29 Inc VAT

**Aluminium** threaded roller connector

**Telescopic** pole

|  |             | LENGTH    | Ex VAT | Inc VA |
|--|-------------|-----------|--------|--------|
|  | FAIREXPOLES | 40-60cm   | £13.36 | £16.03 |
|  | FAIREXPOLE  | 110-200cm | £19.45 | £23.34 |
|  | FAIREXPOLEL | 160-300cm | £28.09 | £33.71 |