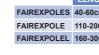

#### **Roller Frame Extension Poles**

Top quality aluminium extension poles that can be adjusted to the required length. Fitted with a threaded roller attachment and an easy push-fit adaptor system that will accept all 180mm (7in), 228mm (9in) and 300mm (12in) roller frames in the UK market.

Size: 300mm

**FAIRFDARM** £7.74 Ex VAT £9.29 Inc VAT

**Aluminium** threaded roller connector

**Telescopic** pole

|  |             | LENGTH    | Ex VAT | Inc VA |
|--|-------------|-----------|--------|--------|
|  | FAIREXPOLES | 40-60cm   | £13.36 | £16.03 |
|  | FAIREXPOLE  | 110-200cm | £19.45 | £23.34 |
|  | FAIREXPOLEL | 160-300cm | £28.09 | £33.71 |