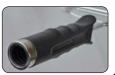

# **Professional Roller Frames**

Two quality roller frames that have a smooth rolling action and feature a full frame roller support allowing easy mounting and removal of sleeves. Fitted with a traditional wooden handle for user comfort that is threaded to fit the Faithfull roller extension. poles. See below.

Width: 228 x 38mm  $(9 \times 1^{1/2} in)$ 

FAIRFRAME112 £4.10 Ex VAT £4.92 Inc VAT

228 x 43mm  $(9 \times 1^{3}/4in)$ 

FAIRFRAME £4.25 Ex VAT £5.10 Inc VAT

A single arm roller frame with a tapered handle to fit the Faithfull roller extension poles.