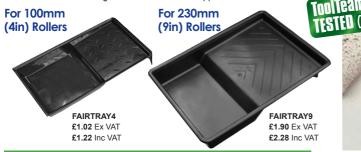

#### **Roller Trays**

General purpose roller paint trays for 100mm and 230mm rollers. Designed for most typical DIY and trade applications. Made from tough, sturdy plastic, with a deep paint reservoir and ribbed rolling area to assist an even application on to the roller.

**ENVIRONMENTAL NOTE:** Made from 100% post consumer recycled plastic.