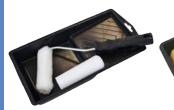

#### Mini Roller Kit and Tray

A complete mini roller kit containing a roller tray, frame and one of each foam and medium pile 100mm (4in) rollers for use with gloss or emulsion paints.

EXAMPLE FAIRKITMINI £3.49 Ex VAT £4.19 Inc VAT