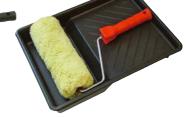

#### **Roller Kit**

This kit contains a roller frame, a sturdy roller tray and two 228mm (9in) simulated sheepskin roller sleeves that are suitable for use on both smooth and rough surfaces.

#### **Masonry Roller Kit**

Contains a roller frame, roller tray and 230mm (9in) padded woven roller for use with emulsion or masonry paints on rough, semi-rough and uneven surfaces. Ideal for brickwork, rendered masonry and other textured coatings. Tapered handle to fit the Faithfull roller extension poles.