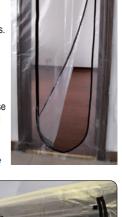

## **Door Dust Sealer**

A re-usable dust screen door. Ideal for use when decorating or carrying out building tasks. The dust door is simple to install and fits in place using the supplied masking tape. It can be used to temporarily isolate a working area, sealing in dust and odours. The work area can be quickly accessed via a zip open panel. The clear polythene screen construction also allows light through improving visibility and safety in the work area. After use the door can be easily removed and stored for future use.

- Zipper on both sides
- Includes masking tape

Overall size: 112 x 220cm

Door opening: 68 x 190cm