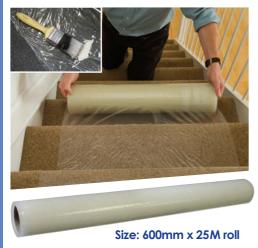

## **Carpet Protector**

Carpet protector film is a low tack adhesive film made of tough polythene designed to protect carpets without creating a trip hazard. Carpet protector must be renewed every four weeks (not suitable for thick pile carpets or laminate flooring). Protection against decorating spills. Protect your carpets against high foot traffic when moving house. Suitable for stair carpets. Simple and fast installation and removal.

FAITAPECARP £16.48 Ex VAT £19.78 Inc VAT