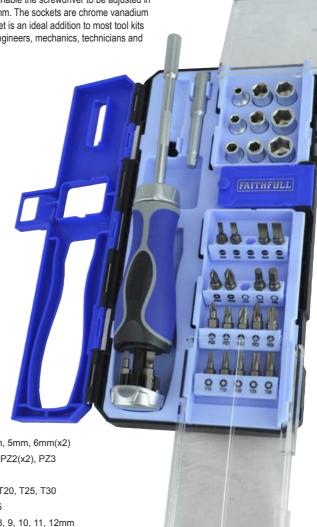

## **Ratchet Screwdriver** Socket and Bit Set

A handy ratchet screwdriver and socket set that features a soft-grip reversible ratchet handle with convenient storage for bits in the base. The ratchet mechanism is engineered to an extremely high standard with fine gearing enabling a minimal degree of turn to engage needed, ideal in restricted areas.

Two extension bars are included that enable the screwdriver to be adjusted in length from 120mm to 195mm or 245mm. The sockets are chrome vanadium and the screw bits are S2 steel. This set is an ideal addition to most tool kits and would be of particular benefit to engineers, mechanics, technicians and service professionals.

SLOTTED **POZIDRIVE** 

3mm, 4mm, 5mm, 6mm(x2) PZ0, PZ1, PZ2(x2), PZ3

PHILLIPS PH1. PH2

STAR T10, T15, T20, T25, T30

**HEXAGONAL** H3. H4. H5

**SOCKETS (Hex)** 4, 5, 6, 7, 8, 9, 10, 11, 12mm

1/4in Hex to 1/4in Sq Drive Adaptor 25mm length

Extension Bars 75mm, 125mm

Ratchet Handle 120mm

FAISDSET33R £28.79 Ex VAT £34.55 Inc VAT