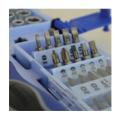

## **Ratchet Screwdriver** Socket and Bit Set

A handy ratchet screwdriver and socket set that features a soft-grip reversible ratchet handle with convenient storage for bits in the base. The ratchet mechanism is engineered to an extremely high standard with fine gearing enabling a minimal degree of turn to engage needed, ideal in restricted areas.

Two extension bars are included that enable the screwdriver to be adjusted in length from 120mm to 195mm or 245mm. The sockets are chrome vanadium and the screw bits are S2 steel. This set is an ideal addition to most tool kits and would be of particular benefit to engineers, mechanics, technicians and service professionals.

SLOTTED **POZIDRIVE** 

3mm, 4mm, 5mm, 6mm(x2) PZ0, PZ1, PZ2(x2), PZ3

PHILLIPS PH1. PH2

STAR T10, T15, T20, T25, T30

**HEXAGONAL** H3. H4. H5

**SOCKETS (Hex)** 4, 5, 6, 7, 8, 9, 10, 11, 12mm

1/4in Hex to 1/4in Sq Drive Adaptor 25mm length

Extension Bars 75mm, 125mm

Ratchet Handle 120mm

FAISDSET33R £28.79 Ex VAT £34.55 Inc VAT