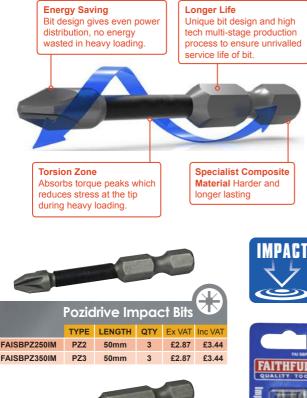

## **Impact Bits**

Designed to distribute impacts evenly, preventing energy waste for efficient screw driving and incorporating torsion areas to absorb torque peaks to reduce stress at the bit tip during heavy loading. Faithfull Impact Bits are specially engineered for durability and maximum break resistance.

High grade S2 steel is heat treated to HRC = 58-61 for hardness and maximum life. The tips are precision milled for an optimised fit. This prevents screw stripping.